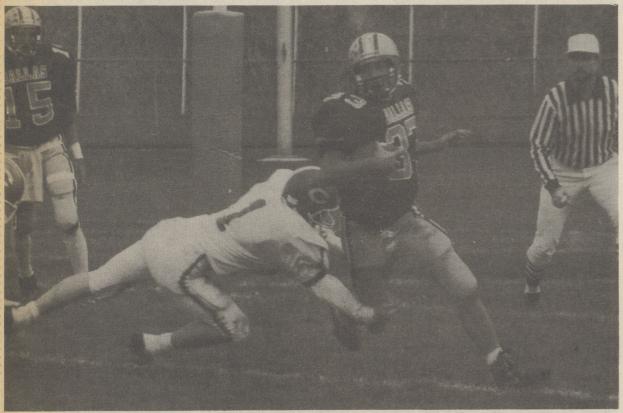

SCRAMBLING - Dallas quarterback Brian Brady on a keeper during the Mountaineers' 14-0 win over Crestwood October 17.

RECORD RUNNER - Brian Burd broke the 3,000 yard mark in his career at Dallas during the Mounts' Homecoming game against Crestwood. Burd finished the game with 3,139 yards.