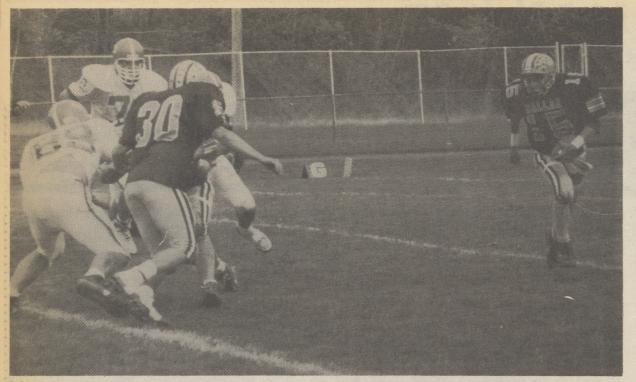

SCRAMBLING - Dallas quarterback Brian Brady on a keeper during the Mountaineers' 14-0 win over Crestwood October 17.

RECORD RUNNER - Brian Burd broke the 3,000 yard mark in his career at Dallas during the Mounts' Homecoming game against Crestwood. Burd finished the game with 3,139 yards.