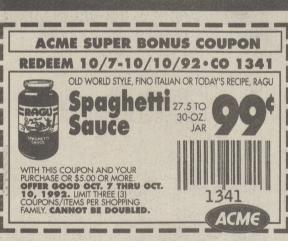

AS SEEN ON TV! \$3.29 PREPRICED, HEAVY DUTY DETERGENT,

LANCASTER LEAN 1/8" TRIM, BEEF LOIN leaks

19 TO 24-OZ. PKG.

**UP TO 190 ITEMS REDUCED** 

NEW CROP, WASHINGTON STATE

RED OR GOLDEN DELICIOUS

REDEEM 10/7-10/10/92.CO 2330

9-SLICE, ELLIO'S

Cheese

Pizza

WITH THIS COUPON AND YOUR PURCHASE OR \$5.00 OR MORE.

OFFER GOOD OCT. 7 THRU OCT.
10, 1992. LIMIT THREE (3)
COUPONS/ITEMS PER SHOPPING FAMILY. CANNOT BE DOUBLED.

FRESH & TENDER, LARGE 14-SIZE, CALIFORNIA