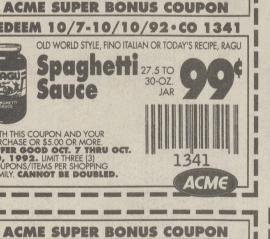

9-SLICE, ELLIO'S

Cheese

Pizza

WITH THIS COUPON AND YOUR PURCHASE OR \$5.00 OR MORE.

OFFER GOOD OCT. 7 THRU OCT.
10, 1992. LIMIT THREE (3)
COUPONS/ITEMS PER SHOPPING FAMILY. CANNOT BE DOUBLED.

FRESH & TENDER, LARGE 14-SIZE, CALIFORNIA