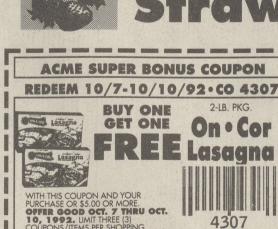

9-SLICE, ELLIO'S

Cheese

Pizza

WITH THIS COUPON AND YOUR PURCHASE OR \$5.00 OR MORE.

OFFER GOOD OCT. 7 THRU OCT.
10, 1992. LIMIT THREE (3)
COUPONS/ITEMS PER SHOPPING FAMILY. CANNOT BE DOUBLED.

FRESH & TENDER, LARGE 14-SIZE, CALIFORNIA