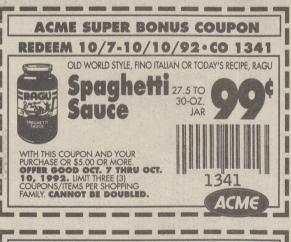

9-SLICE, ELLIO'S

Cheese

Pizza

WITH THIS COUPON AND YOUR PURCHASE OR \$5.00 OR MORE.

OFFER GOOD OCT. 7 THRU OCT.
10, 1992. LIMIT THREE (3)
COUPONS/ITEMS PER SHOPPING FAMILY. CANNOT BE DOUBLED.

FRESH & TENDER, LARGE 14-SIZE, CALIFORNIA