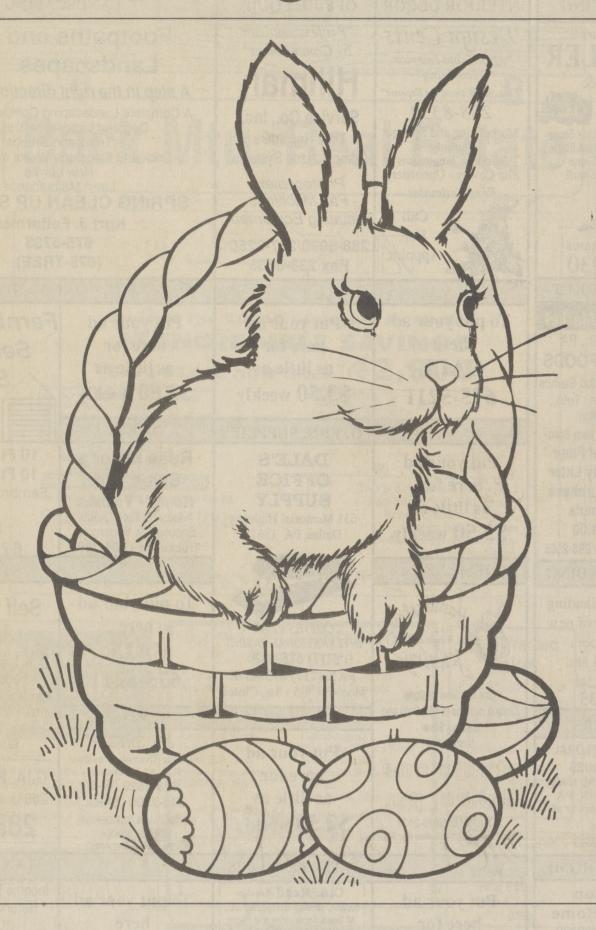

# Hey Kids! Enter The Dallas Post

# oring Coloring Contest

Winning entries will be displayed April 22 - April 30 at the sponsoring businesses. Other entries will be displayed at the Back Mountain Library

## **Entry rules**

categories:

Age 5 or under Age 6-9 Age 10-13

work of the entrant. have your entry displayed.

newspaper pages. Extra Dallas Post, contest sponsors copies are available at no and their immediate families charge at The Dallas Post, are not eligible. 309-415 Plaza, Dallas. No photocopies will be accepted.