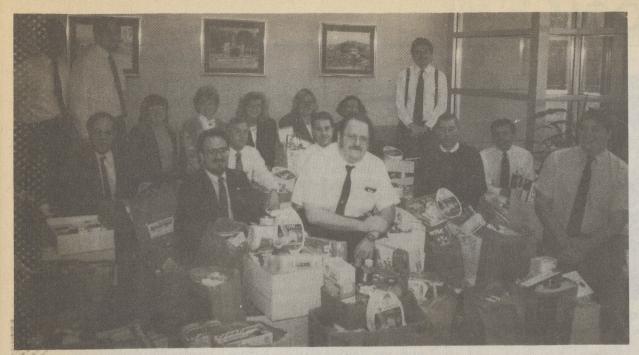

### Systematics employees collect food

Thanksgiving for thirteen needy area families was much brighter this year, thanks to the employees of Systematics, the data processing provider to Commonwealth Telephone and C-TEC. According to Kay Davenport of Systematics, two hundred employees collected approximately \$2,700 in donations of food items and an additional \$1,300 in cash donations, which was used to purchase extra food. "Each food box included various kinds of non-perishable food items, a canned ham and a turkey," Ms. Davenport explained. "We hope that these food gefts will help feed each family for several weeks." Food boxes were delivered Tuesday evening, November 26.

Committee members included, first row: Charles Kishbaugh, John Billard, Bob Shormaker, Ken Battista, Victor Mikolajek, Brian Kawczenski; second row: Steve Newman, Kevin Miller, Kim White, Roberta Visniewski, Kay Davenport, Bill Holena, Robert Stanski, Gary McDermott, Ann Oley, and Bernadette Drobish.