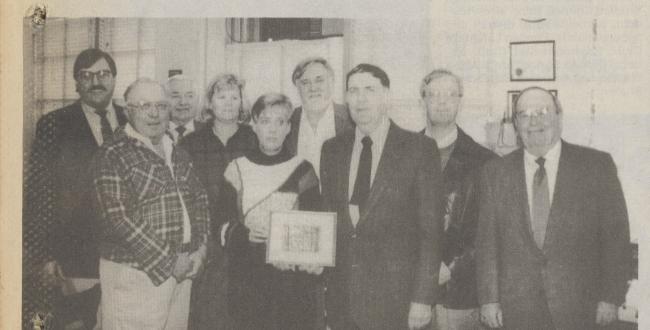

### Joseph Ryan honored on retirement as prison superintendent

Joseph Ryan was honored December 20 before his retirement as superintendent of the Correctional Institution at Dallas at the end of this month. Ryan has served in the state correctional system for 32 years, and has been superindendent at Chase for the past nine years. He was presented with proclamations from the state House, Senate, and Governor, as well as with a gift from the Citizens Advisory Council for the prison. Shown from left are state Representative George Hasay; Walter Ziwavage, Citizens Council member; state Representative Stanley Jarolin; Bonnie Dombroski, Cinzens Council member; Pat Rusiloski, Citizens Council member; Ed Chesnovitch, Citizens Council member; Joseph Ryan; Stan Rusiloski, Citizens Council member; and state Senator Charles Lemmond. (Post Photo/Eric Foster)