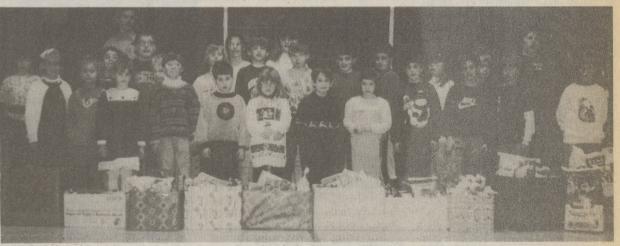

Dallas Elementary donates food to the SPCA

Students from the Dallas Elementary School donated 18 boxes of pet food to the Society for the Prevention of Cruelty to Animals (SPCA) on December 19. The 800 students at the school began collecting the food in the first week of December. The project was organized by teachers Susan Butcher, Judy Roeder, and Joyce Youren. Fifth grade student Matt Gingo was the master of ceremonies for the presentation. Shown above is a representative from each homeroom with the donated food and Bob Arnold from the SPCA.. (Post Photo/Eric Foster)