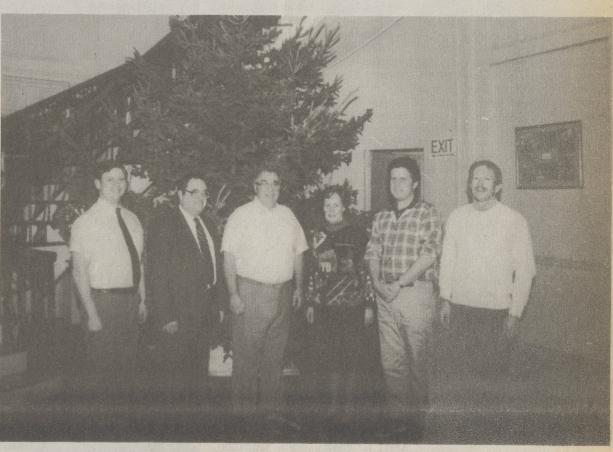

#### Back Mountain Citizens' Council elects new officers

The Back Mountain Citizens' Council recently elected new officers and welcomed new members. Shown from left are new members Charles Wasserott IV, Robert Besecker, John and Mary Reddy, newly elected president William Conyngham, and treasurer TomWinter. Not shown are vice-president Ray Boyle, secretary Ben Phillips, and new member Dean Cassidy. (Post Photo/Eric Foster)