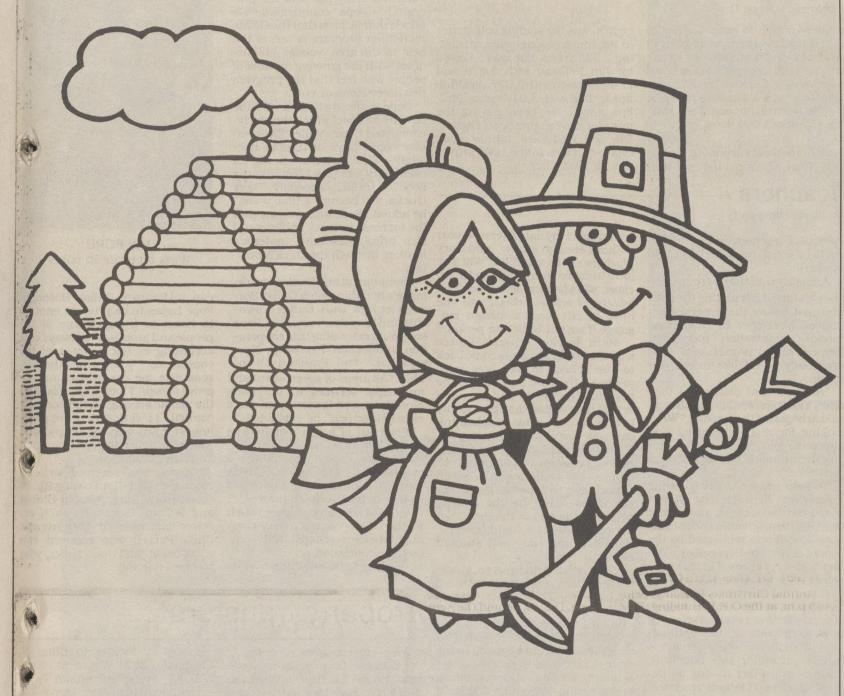

## Thanksgiving Coloring Contest

Winning entries will be displayed Nov. 27-Dec. 10 at the sponsoring businesses. Other entries will be displayed at the Back Mountain Memorial Library.