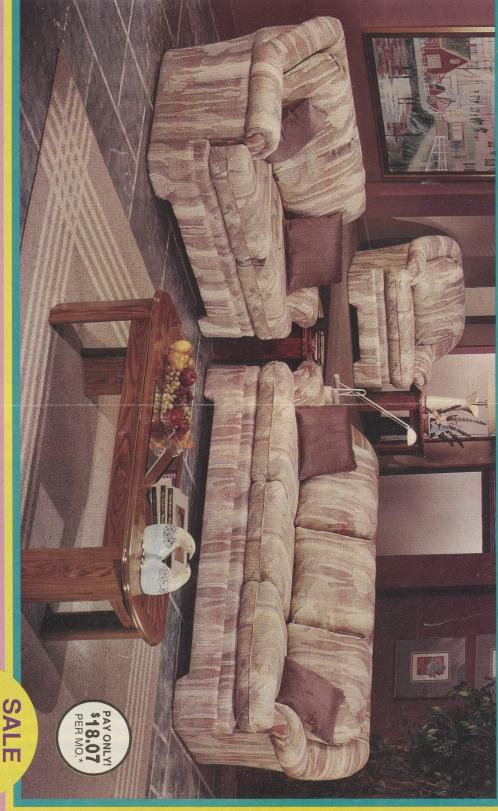

## SOPHISTICATED CONTEMPORARY

Add excitement to your home with this new transitional contemporary look. Beautifully patterned textured upholstery, parsons legs, accented with contrasting pillows to give your home the look of the nineties. Expertly crafted from the best materials for years of service. Loveseat also on sale \$458.