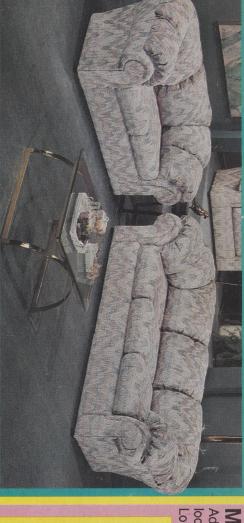

## SADDLE CUSHION CONTEMPORARY

A boldly patterned textured sofa combines solid construction with real comfort. Choose from several "Sizzlin' Savings" table groups.

Loveseat also sale priced \$358.

Loveseat also sale priced \*358

Add high fashion excitement to your room with this boldly designed contemporary loose pillow back livingroom. Wide rolled arms and super comfort cushioning.