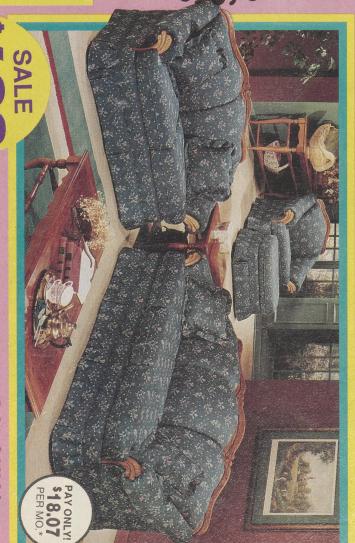

## WOOD TRIMMED COLONIAL

Solid wood trim, crafted into an elegant arch frame a beautiful print upholstery. Perfectly scaled for comfort. Side bolsters are included at this low sale price. Loveseat also sale priced \$458