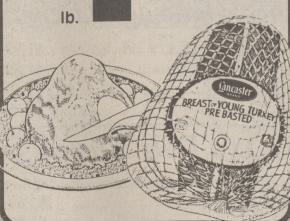

WITH THIS COUPON AND YOUR \$10.00 PURCHASE OR MORE. OFFER GOOD MAY 12 THRU MAY 18, 1991. LIMIT ONE COUPON/ITEM PER SHOPPING FAMILY. CANNOT BE

1373 ACME

LANCASTER BRAND, FROZEN, 4 TO 6 LB AVERAGE, SELF-BASTING