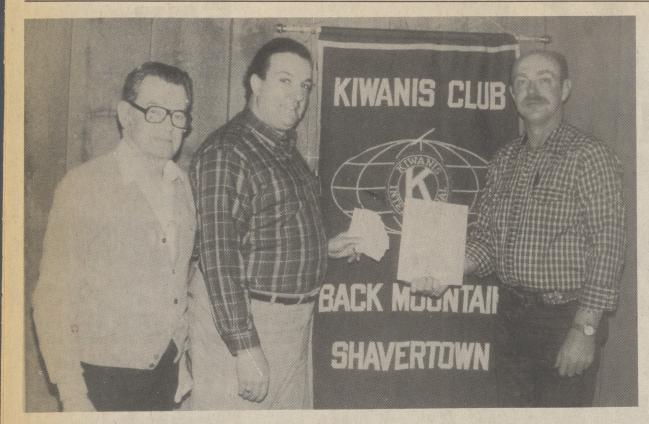

#### Kiwanis slates ham dinner for April 27

Pictured from left, Jack Rogers, secretary, Back Mountain Kiwanis Club; Clem Norman, vice president, Back Mountain Kiwanis Club displaying ham dinner tickets; Art Parks, president, Back Mountain Kiwanis Club displaying posters for ham dinner which will be held on Saturday, April 27 from 4-7:30 p.m. at Shavertown United Methodist Church. Tickets can be purchased at the door or by any member of the Back Mountain Kiwanis Club member.