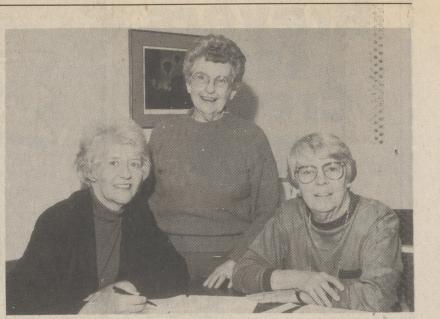

All prospective volunteers may apply by contacting the Volunteer Services Department at 829-8111,

Mercy Center to hold fundraiser April 27

Fun and excitement are anticipated for "A Nite at the Races" set for Saturday, April 27, in the Rivers Room at Mercy Center of Dallas, PA. Planning the event, which is open to the public, are from left, Sister Martha Hanlon, councilor liaison for the Province Leadership Team, and Sisters Siena Finley and Jayne Pruitt, who are co-chairing the fund raiser with Sister Jolitta Corso, not shown. Post time is listed for 7:30 p.m. Another feature of the evening will be the Baggot Street Bonanza, co-chaired by Sisters Mary Theresa McGuire and Patricia McCann. For more information, contact Bob Perks, director of development at 675-2048.