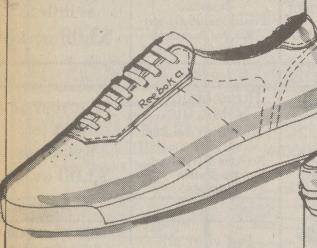

### Reebok® "Princess"

Ladies leather aerobic. The original classic in White, Pink, Red, Aqua, & Royal color trims only. "Brittany" White/Silver, Turquoise, Fushia. Ladies sizes 5 1/2 to 10, LIMITED QUANTITIES: Nationally Advertised \$48...