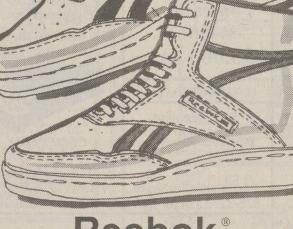

### Reebok® "BB 4600 & BB 4000"

Men's leather basketball shoes. Classic in hi-top or low cut styling. White/Natural. Men's 9 to 11. LIMITED QUANTITIES Nationally Advertised \$55 to \$60...