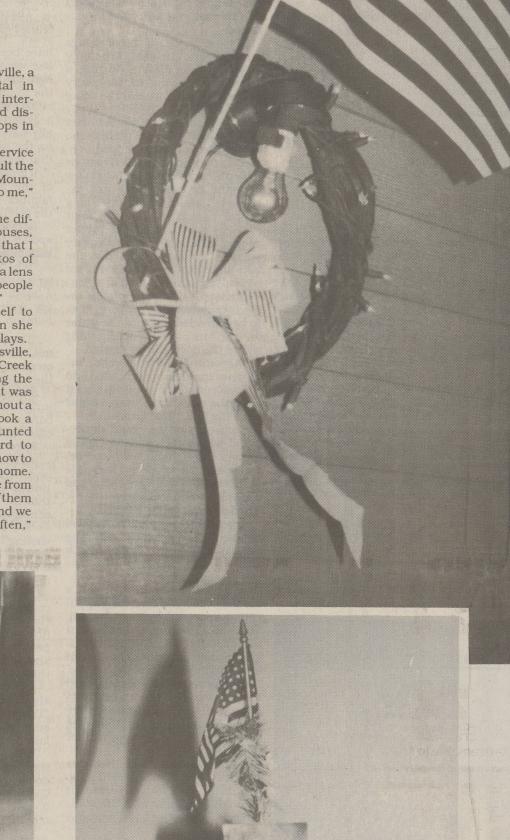

# Mildred Cooney makes photo display to show support for troops

By CHARLOT M. DENMON Staff Writer

Mildred Cooney of Trucksville, a nurse at the V.A. Hospital in Wilkes-Barre, has used her interest in photography to record displays of support for the troops in the Persian Gulf.

"I have a brother in the service in Saudi Arabia and as a result the various displays in the Back Mountain had a special meaning to me," she said.

"I was so impressed by the different displays on the houses, businesses, signs and poles that I thought I would take photos of them and through the camera lens try to show the emotions of people in the Back Mountain area."

Cooney didn't limit herself to her own neighborhood when she set out to chronicle the displays.

"I took photos in Trucksville, Shavertown, Dallas, Pikes Creek and Harveys Lake, capturing the peauty and the emotion that was possible with my camera without a nigh-power zoom lens. I took a total of 68 pictures and mounted hem on white poster board to display it if possible and to show to my brother when he returns home, took one photo of the people from he V.A. Hospital. About 53 of them have gone to Saudi Arabia and we hear from them quite often," Cooney said.