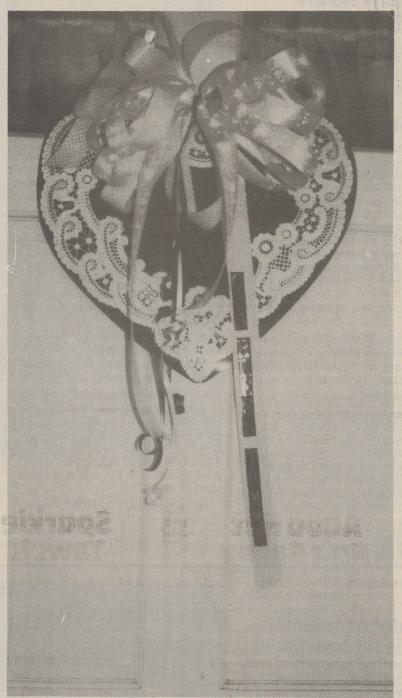

# Mildred Cooney makes photo display to show support for troops

By CHARLOT M. DENMON Staff Writer

Mildred Cooney of Trucksville, a nurse at the V.A. Hospital in Wilkes-Barre, has used her interest in photography to record displays of support for the troops in the Persian Gulf.

"I have a brother in the service in Saudi Arabia and as a result the various displays in the Back Mountain had a special meaning to me," she said.

"I was so impressed by the different displays on the houses, businesses, signs and poles that I thought I would take photos of them and through the camera lens try to show the emotions of people in the Back Mountain area."

Cooney didn't limit herself to her own neighborhood when she set out to chronicle the displays.

"I took photos in Trucksville, Shavertown, Dallas, Pikes Creek and Harveys Lake, capturing the peauty and the emotion that was possible with my camera without a nigh-power zoom lens. I took a total of 68 pictures and mounted hem on white poster board to display it if possible and to show to my brother when he returns home, took one photo of the people from he V.A. Hospital. About 53 of them have gone to Saudi Arabia and we hear from them quite often," Cooney said.