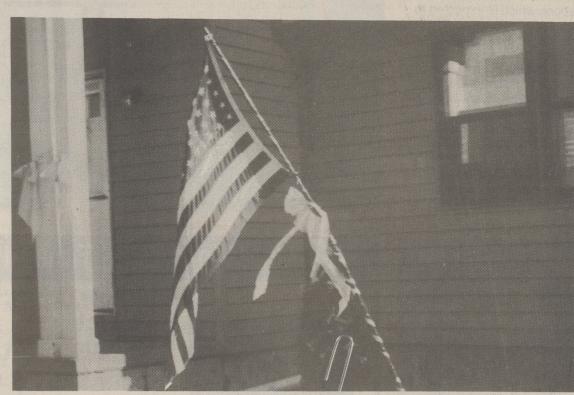

# Mildred Cooney makes photo display to show support for troops

By CHARLOT M. DENMON Staff Writer

Mildred Cooney of Trucksville, a nurse at the V.A. Hospital in Wilkes-Barre, has used her interest in photography to record displays of support for the troops in the Persian Gulf.

"I have a brother in the service in Saudi Arabia and as a result the various displays in the Back Mountain had a special meaning to me," she said.

"I was so impressed by the different displays on the houses, businesses, signs and poles that I thought I would take photos of them and through the camera lens try to show the emotions of people in the Back Mountain area."

Cooney didn't limit herself to her own neighborhood when she set out to chronicle the displays.

"I took photos in Trucksville, Shavertown, Dallas, Pikes Creek and Harveys Lake, capturing the peauty and the emotion that was possible with my camera without a nigh-power zoom lens. I took a total of 68 pictures and mounted hem on white poster board to display it if possible and to show to my brother when he returns home, took one photo of the people from he V.A. Hospital. About 53 of them have gone to Saudi Arabia and we hear from them quite often," Cooney said.