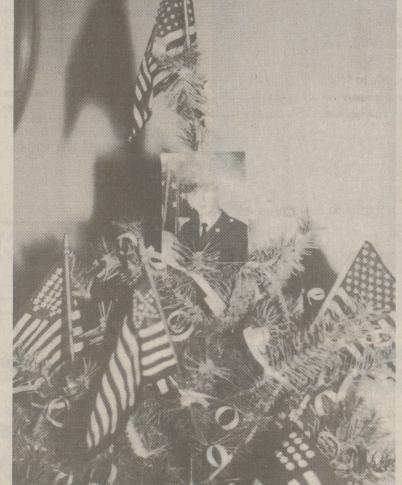

# Mildred Cooney makes photo display to show support for troops

By CHARLOT M. DENMON Staff Writer

Mildred Cooney of Trucksville, a nurse at the V.A. Hospital in Wilkes-Barre, has used her interest in photography to record displays of support for the troops in the Persian Gulf.

"I have a brother in the service in Saudi Arabia and as a result the various displays in the Back Mountain had a special meaning to me," she said.

"I was so impressed by the different displays on the houses, businesses, signs and poles that I thought I would take photos of them and through the camera lens try to show the emotions of people in the Back Mountain area."

Cooney didn't limit herself to her own neighborhood when she set out to chronicle the displays.

"I took photos in Trucksville, Shavertown, Dallas, Pikes Creek and Harveys Lake, capturing the peauty and the emotion that was possible with my camera without a nigh-power zoom lens. I took a total of 68 pictures and mounted hem on white poster board to display it if possible and to show to my brother when he returns home, took one photo of the people from he V.A. Hospital. About 53 of them have gone to Saudi Arabia and we hear from them quite often," Cooney said.