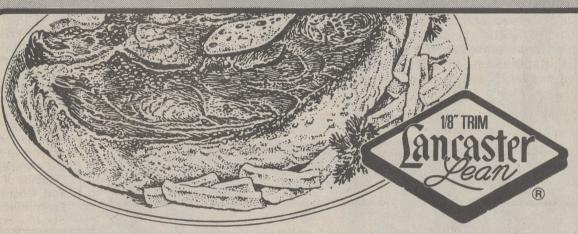

ACME

LANCASTER BRAND LEAN, 1/8" TRIM BONE-IN, TOP BUTT, TAILLESS PORTERHOUSE OR

lb.

LANCASTER BRAND LEAN, 1/8" TRIM, BEEF LOIN BONE-IN TOP BUTT

BE DOUBLED. ACME

ACME COUPON-REDEEM 1/27-2/2/91-CO 1335

103/4-OZ. CANS