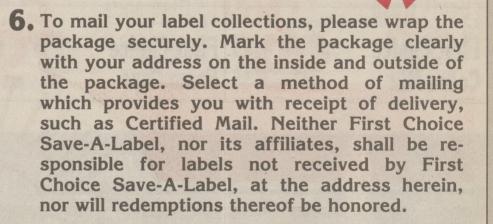

## The few rules for the First Choice Save-A-Label are very simple:

- **1.** Save only the UPC symbol from the First Choice brand label for redemption. Here is an example of a UPC symbol ...
- **2.** For your safety, there are a few exceptions to the First Choice labels eligible for redemption: All lithographed cans or bottles, such as canned soda and canned coffee, are excluded.
- **3.** All UPC symbols must be wrapped in bundles of 100. This applies to whatever total amount of UPC's is being redeemed. Only label collections with First Choice brand UPC symbols totalling 1000 will be accepted. Collections of less than 1000 First Choice UPC symbols will not be honored.
- **4.** Bonus Label Certificates are valid when redeemed with 1000 or more First Choice brand UPC's from your group's collection. **Groups may redeem only one Bonus Label Certificate per year.**
- **5.** To redeem your collection, you will need to complete a redemption form. One of these will be mailed to you with your Bonus Label Certificate, or you can pick one up.