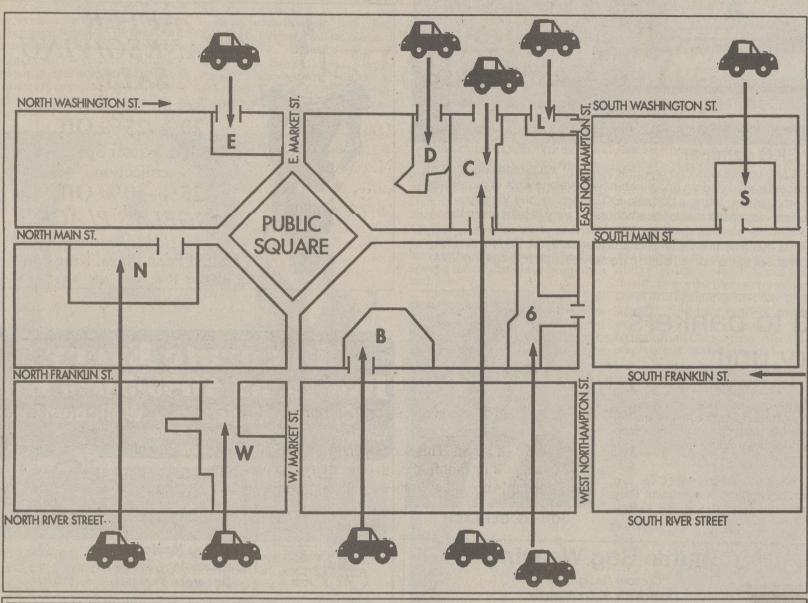

### LOCATIONS OF PARKING FACILITIES

- C PARK -N- LOCK CENTRAL 52 S. MAIN ST.
- S PARK -N- LOCK SOUTH
- 146 S. MAIN ST.
  D DYER LANE PARKING MALL
- 45 S. WASHINGTON STREET,
- N PARK -N- LOCK NORTH 30 N. MAIN ST.
- W PARK -N- LOCK WEST 20 N. FRANKUN ST.
- E PARK -N- LOCK EAST 30 N. WASHINGTON ST.
- 6 PARK -N- LOCK #6 (Site of old Lazarus Store) 39 W. NORTHAMPTON ST.

#### ADDITIONAL VALIDATED PARKING:

- B BOSCOV'S
- REAR 15 S. MAIN (ENTER S. FRANKLIN)
- L LEADER PAINT STORE LOT CORNER NORTHAMPTON & S. WASHINGTON STREETS

## OVER 2,000 MUNICIPAL PARKING SPACES AVAILABLE