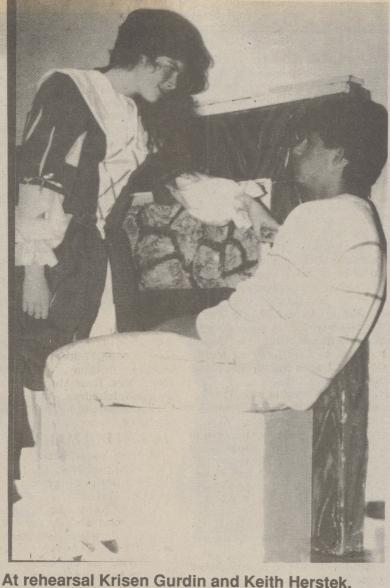

A HAUNTING BUT FUNNY TALE - The Dallas High School fall play "All Because of Agatha" will be shown Nov. 20 and 21 in the school's auditorium. The comedy by Jonathan Troy was rescheduled for the two nights. Filled with funny dialogue and a cast of delightful characters, the play deals with the hilarious plight of a young couple who move into a centuries old home in Salem only to find that it is haunted by a very tenacious yet appealing witch. The young couple is played by Andrea Shone and Keith Herstek while the witch, Agatha, is played by Kristen Gurdin. Also appearing in the show are: Thanh Huynh, Scott Vinnacombe, Mary Lou Baines, Jeff Krehely, Emily Russin, Amanda Marshall, and Marc Labbate. The play is directed by Donald Hopkins, assisted by Audrey Ide. The student stage manager is Renee Egly, assisted by Emily Russin. The show is scheduled for 8:00 p.m. each night and the cost is \$2.00. Shown above rehearsing are Gurdin and Herstek.