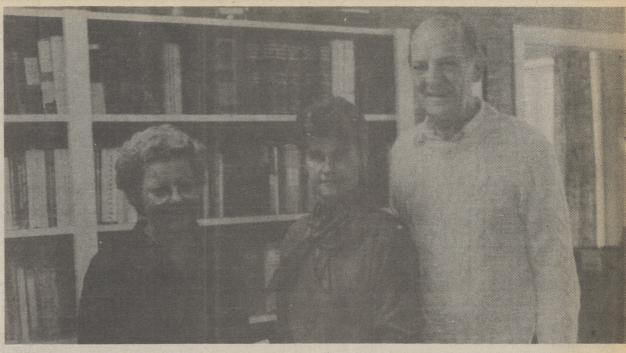

GIVING FOR THE HUNGRY - Trucksville United Methodist Church recently donated \$767 to the St Vincent de Paul Soup Kitchen in Wilkes-Barre. The money was given by members of the church in response to their September Mission Focus on local hunger. The soup kitchen currently serves a hot midday meal to approximately 300 guests. Trucksville United Methodist has been designated as the sponsor of the day on Thursday, Dec. 13 at the soup kitchen. Above are Rev. James Shillabeer and Morag Michael of Trucksville UMC presenting the check to Anne Marie McCawley, coordinator of the soup kitchen.(Post Photo/Rich Johnson)