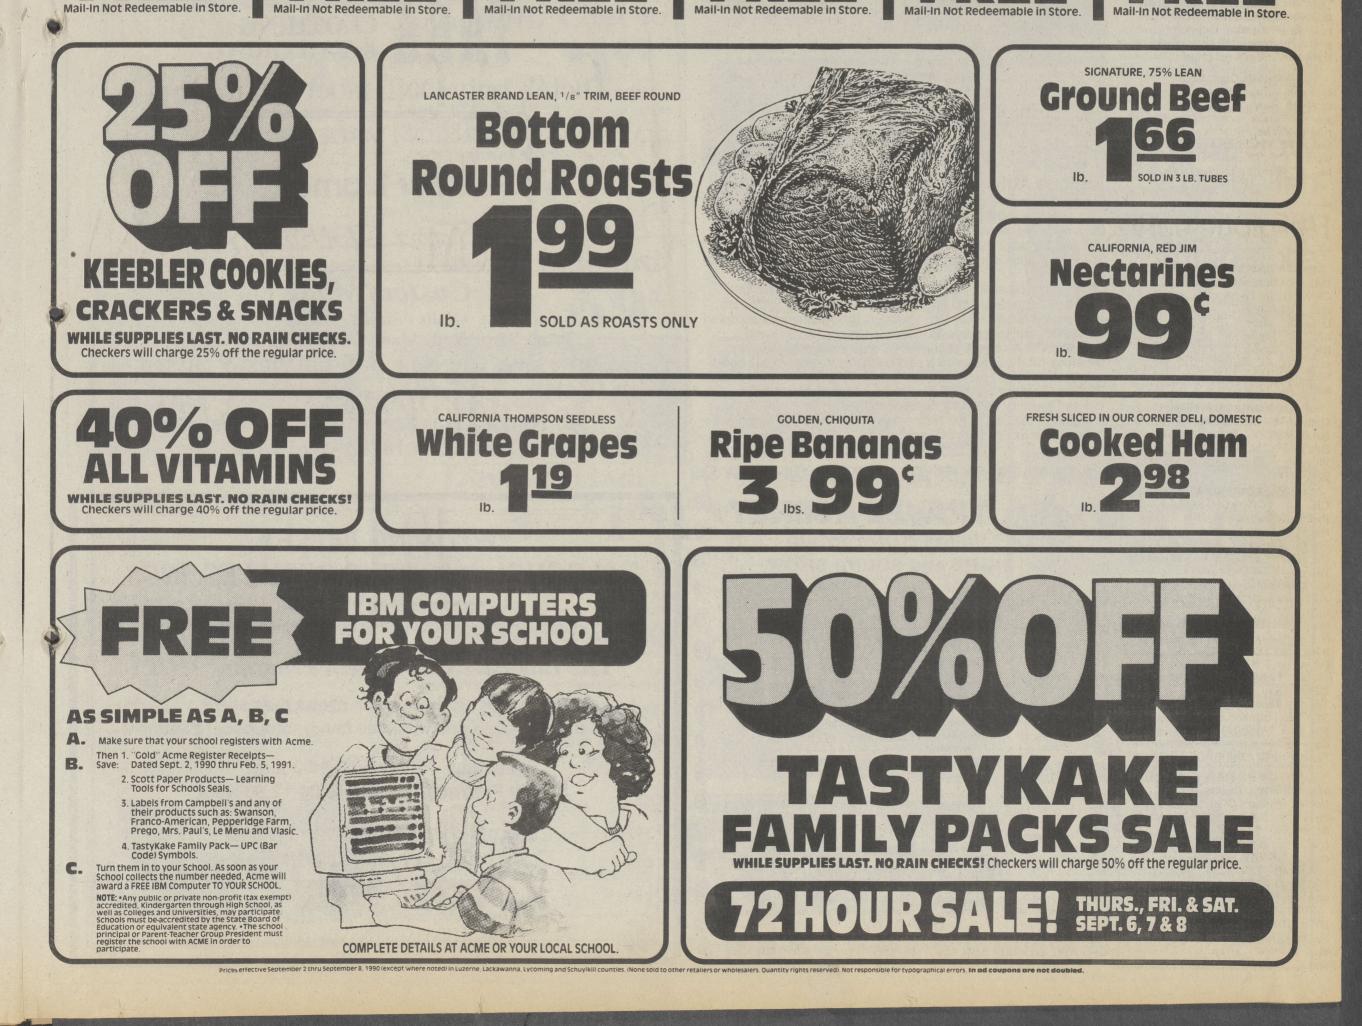

## 

BUY Acme Super Rebate Sale items this week at Acme reduced prices.

VE the proofs-of-purchase for each Super Rebate Item and your Acme register receipt.

your completed Super Rebate summary sheet (in one envelope) along with the requested proofs-of-purchase.