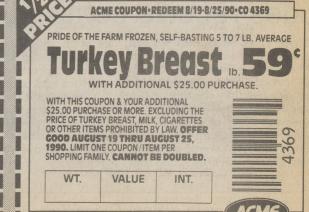

## PRICE STOREWIDE SAVE MORE WITH DOUBLE VALUE COUPONS OF THE FARM, 5 TO 7 LB. AVG., FROZEN, SELF-BASTING TURKEY

Turkey Breast

WITH COUPON BELOW!
AND ADDITIONAL \$25.00 OR MORE PURCHASE

Cook's Ham
29

Butt Portion 16. 1.49