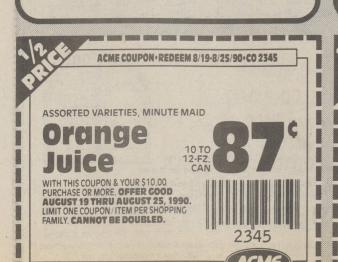

## PRICE STOREWIDE SAVE MORE WITH DOUBLE VALUE COUPONS OF THE FARM, 5 TO 7 LB. AVG., FROZEN, SELF-BASTING TURKEY

Turkey Breast

WITH COUPON BELOW!
AND ADDITIONAL \$25.00 OR MORE PURCHASE

Cook's Ham
29

Butt Portion 16. 1.49