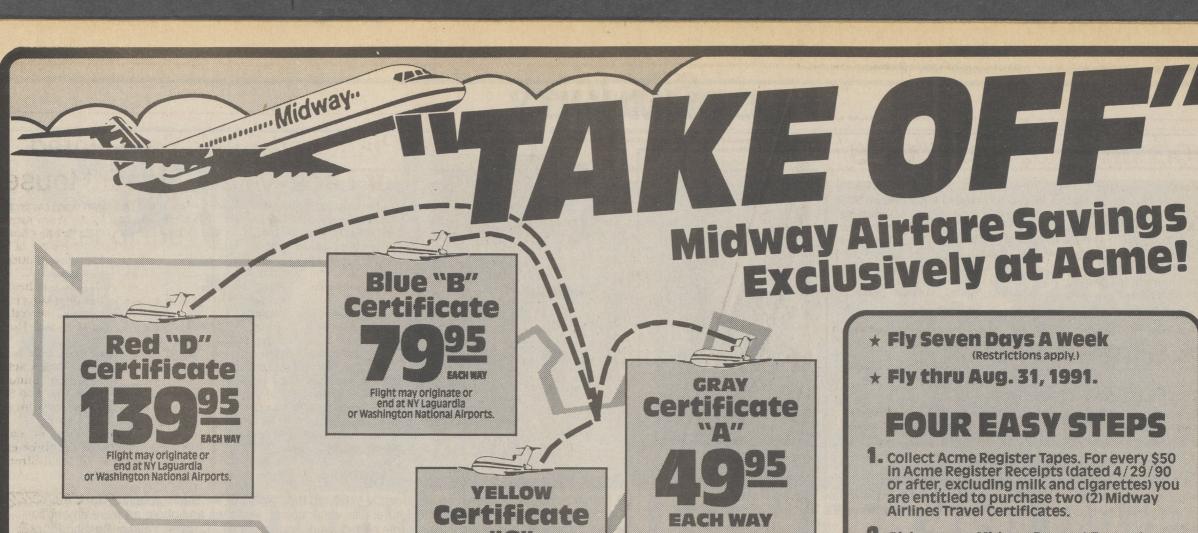

EACH WAY

Midway

WHAT FLYING SHOULD BE

**Airlines**°

- \* Fly Seven Days A Week
  - (Restrictions apply.)

## **FOUR EASY STEPS**

- 1. Collect Acme Register Tapes. For every \$50 in Acme Register Receipts (dated 4/29/90 or after, excluding milk and cigarettes) you are entitled to purchase two (2) Midway Airlines Travel Certificates.
- 2. Pick up your Midway Request Form at Acme.
- **3.** Present completed request form with required Register Receipts and purchase your Travel Certificates.
- 4. Book your flight through any Travel Agent.
  - SEE ACME FOR COMPLETE DETAILS & ACTUAL DESTINATIONS BY CERTIFICATE.

All Air Travel must either begin or end at

International Airport.
Destinations printed on travel

Certificates B & D may also

begin or end at New York Laguardia or Washington

Philadelphia

National Airports.