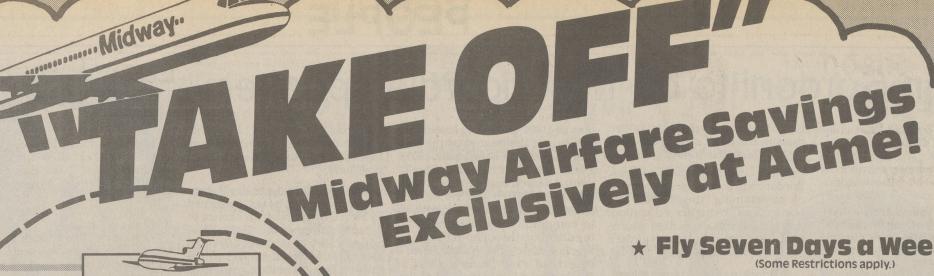

Flight may originate or end at NY

All Air Travel must either begin or end at Philadelphia International Airport. Destinations printed on travel certificates B & D may also begin or end at New York Laguardia or Washington National Airports.

Flight may originate or end at NY Laguardia or Washington National Airports

**YELLOW** 

**EACH WAY** 

EACH WAY

Midway Airlines'

WHAT FLYING SHOULD BE"

Fly Seven Days a Week

★ Fly thru Aug. 31, 1991.

## **FOUR EASY STEPS**

- 1. Collect Acme Register Tapes. For every \$50 in Acme Register Receipts (dated 4/29/90 or after, excluding milk and cigarettes) you are entitled to purchase two (2) Midway **Airlines Travel Certificates.**
- 2. Pick up your Midway Request Form at Acme.
- 3. Present completed request form with required Register Receipts and purchase your Travel Certificates.
- 4. Book your flight through any Travel Agent.

SEE ACME FOR COMPLETE DETAILS & ACTUAL DESTINATIONS BY CERTIFICATE.