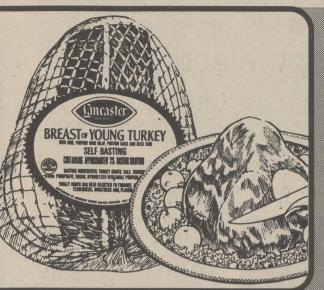

**REGULAR INSTANT COFFEE** 

Maxwe House LANCASTER BRAND, FROZEN, 5 TO 7 LB. AVG., SELF-BASTING

lb.

MEAT, REGULAR

**Dallas Post** 

Dallas,

PA

Wednesday, January 31, 1990