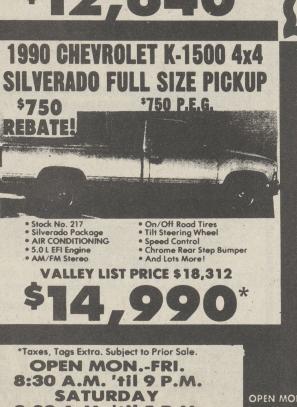

RED CARPET, bound 9 1/ 2x 10 1/2 w/pad included \$50: 20" portable Zenith color TV \$65. 696-1224. 1-4-P

FREE

4-P A DIVORCE - \$175 BANKRUPTCY

FREE Horse manure. Upper Demunds Rd., Dallas. Call after 4 p.m. or on weekends. 675-4182. 36-tfn-P