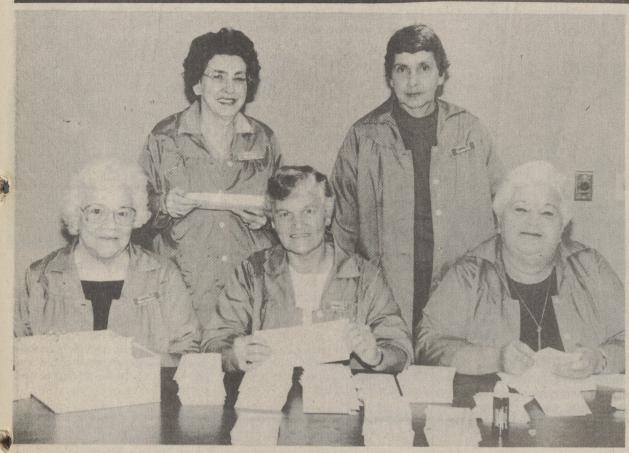

Shown preparing the community mailing are auxilians, seated, from left, Myrle Coolbaugh, Bernice Hill, Ollie Daubert, Auxiliary President. Standing, Irene Transue, Membership Chairman; Elizabeth Lewis.