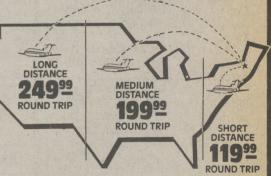

**SHANK PORTION** 

32-FZ. JAR

TO PURCHASE YOUR CERTIFICATES!

•Fly 7 Days a Week! No Saturday Night stay required! Fly through

May 25, 1990!

· All air travel must begin or end at Newark International Airport. Quantities limited. While supplies last. SEE STORE FOR DETAILS.