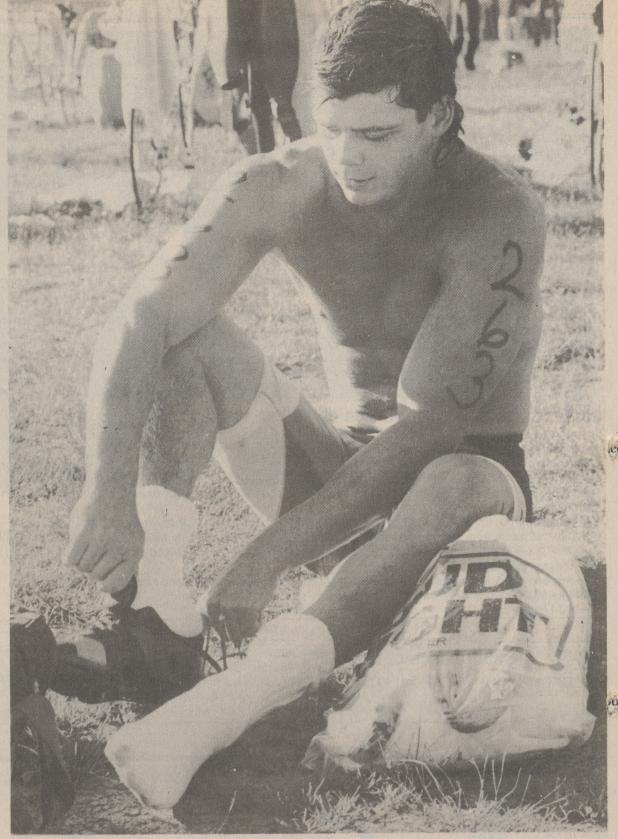

# **Triathlon scenes**

There was plenty to watch in Sunday's Greater Wilkes-Barre Triathlon. Above, far left, Sylvia Puntous, from Montreal, was one of the top name pro competitors. Other photos, clockwise from upper left, Peter Eckman, Kingston, legs it out in the run; Bob Guzenski, Shickshinny, changes into his biking shoes; Ian Richardson, Shavertown, looks on as he readies for his part of the team race; Jerry Kavangh, Dallas, shows the strain of the days event.