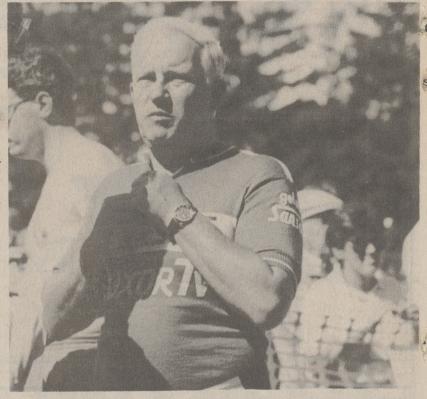

# **Triathlon scenes**

There was plenty to watch in Sunday's Greater Wilkes-Barre Triathlon. Above, far left, Sylvia Puntous, from Montreal, was one of the top name pro competitors. Other photos, clockwise from upper left, Peter Eckman, Kingston, legs it out in the run; Bob Guzenski, Shickshinny, changes into his biking shoes; Ian Richardson, Shavertown, looks on as he readies for his part of the team race; Jerry Kavangh, Dallas, shows the strain of the days event.