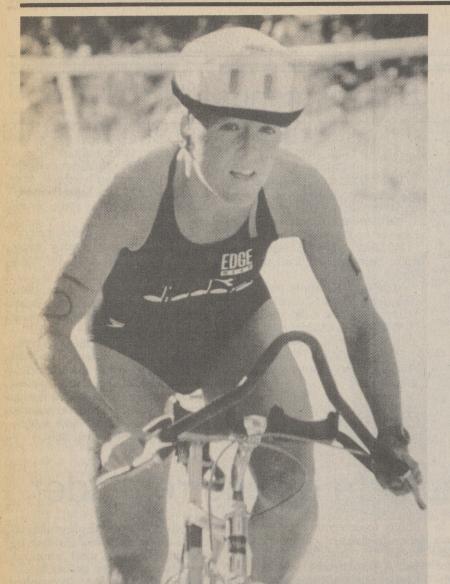

# **Triathlon scenes**

There was plenty to watch in Sunday's Greater Wilkes-Barre Triathlon. Above, far left, Sylvia Puntous, from Montreal, was one of the top name pro competitors. Other photos, clockwise from upper left, Peter Eckman, Kingston, legs it out in the run; Bob Guzenski, Shickshinny, changes into his biking shoes; Ian Richardson, Shavertown, looks on as he readies for his part of the team race; Jerry Kavangh, Dallas, shows the strain of the days event.