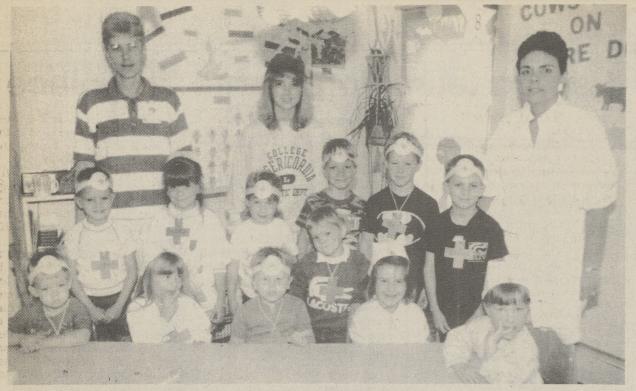

#### The Red Cross visits Wee Care Day Care

Wyoming Valley Chapter of the Red Cross recently visited the Wee Care Nursery-Day Care in Shaw town. Seated first row are: Bryan Willis, Nikki Jean Smee, Jerry Cavil, Lorne King, Sara Swepton, K Bartizek

Second row: Stanley Oldenski, Kerri Ann Smee, Lance Mekeel, Gaise Lacek, Tony Demarco, Bill Huffernan.

Third row: Ruth Mazula, R.N.; Kelly Chickson, Lori Ann Flinn.