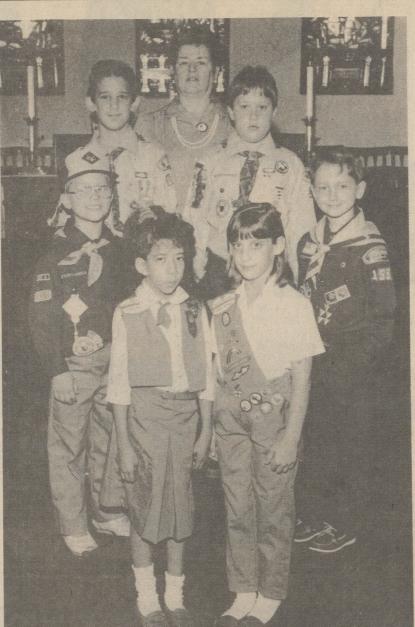

Scouts receive religious awards

At a recent Worship Service in the Shavertown United Methodist Church, six Girl and Boy Scouts received the following religious awards. "God and Me" (6 to 8 years old), Wesley Adams and John "Butch" Shaskas; "God and Family" (9 and 10 years old), Aaron Getz, Melanie Getz, Kim Hogans, Kevin West.

Mary Lou Swingle, leader of the Scouting awards program, made

Pictured from left, first row, Kim Hogans, Melanie Getz; second row, Wesley Adams, Johnb "Butch" Shaskas; third row, Aaron Getz, Mary Lou Swingle and Kevin West.