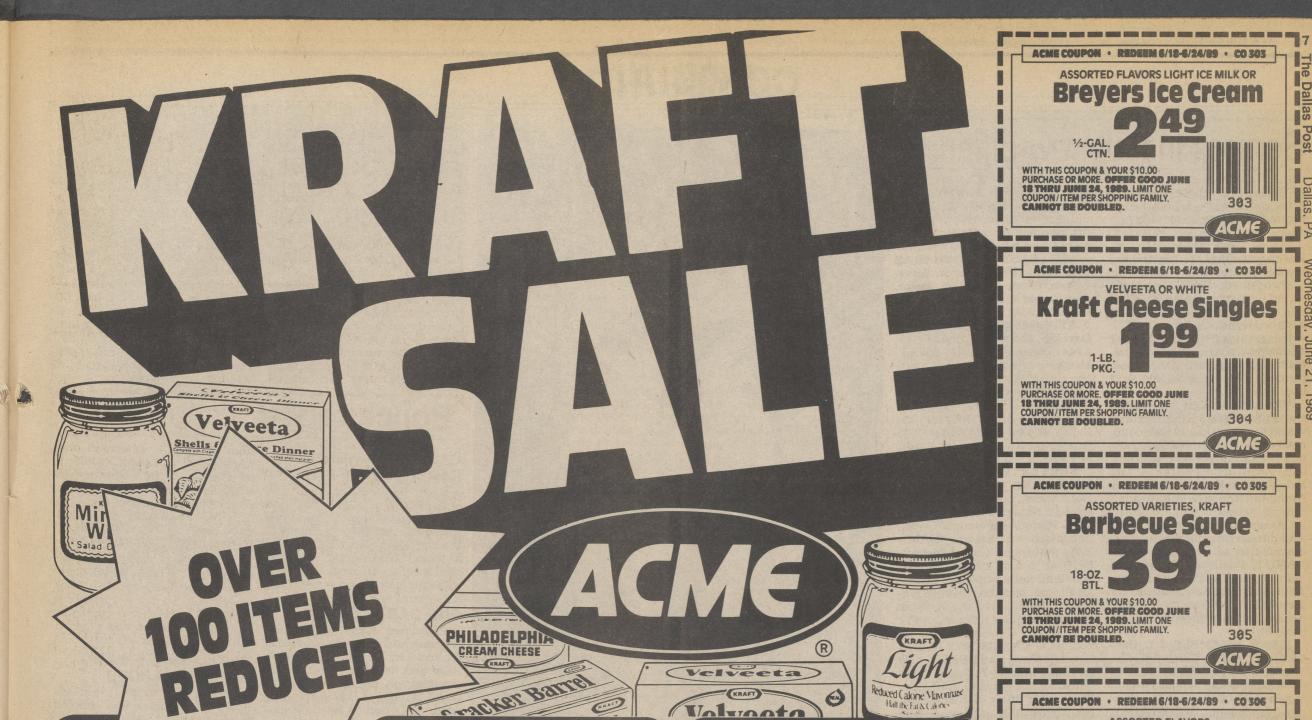

ACME COUPON · REDEEM 6/18-6/24/89 · CO 309 **ASSORTED VARIETIES, KRAFT Macaroni & Cheese** 7.25-OZ. PKGS.

WITH THIS COUPON & YOUR \$10.00
PURCHASE OR MORE. OFFER GOOD JUNE
18 THRU JUNE 24, 1989. LIMIT ONE
COUPON/ITEM PER SHOPPING FAMILY.
CANNOT BE DOUBLED.

309 ACME

306 ACME The Dallas Post

ASSORTED FLAVORS LIGHT ICE MILK OR

**VELVEETA OR WHITE** 

**ASSORTED VARIETIES, KRAFT** 

**Barbecue Sauce** 

ASSORTED FLAVORS **Brevers Yogurt** 

ACME COUPON · REDEEM 6/18-6/24/89 · CO 307 (PLUS DEPOSIT IN N.Y.), DIET PEPSI **Slice or Pepsi** 