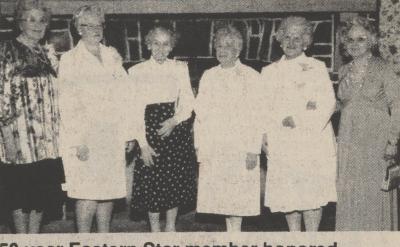

### 50 year Eastern Star member honored

Dallas Chapter 396 Order of the Eastern Star recently honored their newest 50 year member, Helen Crispell, Past Matron, at their 64th Anniversary Banquet.

Other Golden Star members present were, from left, Martha Parks, Bethia King, Crispell, Helen Hontz, Margaret Goodwin, Marion