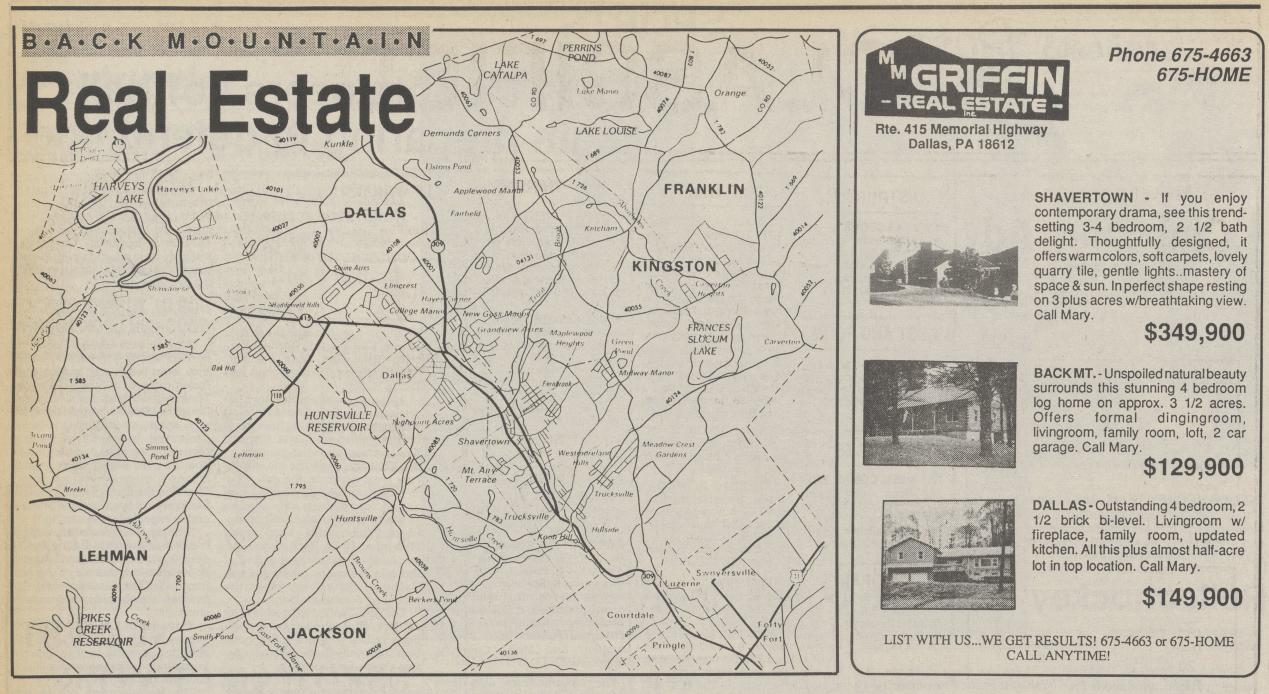

**Rte. 415 Memorial Highway** Dallas, PA 18612

OPEN HOUSE SUNDAY • 2-4 p.m. 111 ORCHARD EAST, DALLAS -(Newberry Estates) The Most Spectacular Unit Available-Luxurious master suite is yours when you move into this delightful 3-4 bedroom condominium. Offers sitting area w/gas fireplace, separate dressing area, w/ sunning platform. Two-story glass walled livingroom w/gas fireplace, built-in wet bar, double skylight. Plus..formal diningroom, gourmet kitchen, 2 car garage