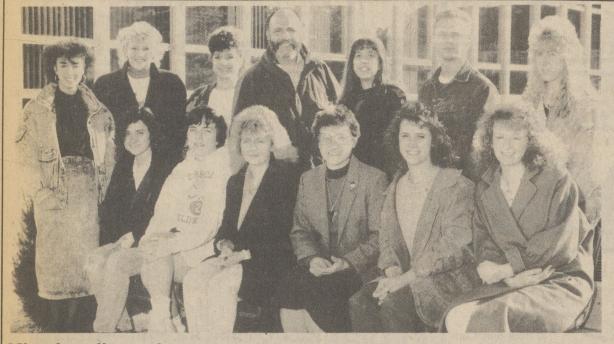

#### Misericordia students complete community service project

Eleven students from College Misericordia's social work program formed the foundation of a volunteer corps to provide assistance with reading and study skills for the school-age children of O'Karma Terrace, Wilkes-Barre. The students worked through the leadership of Project Remain, an outreach program sponsored by the Sisters of Mercy. The Misericordia students will receive college credit for their four-month community service work. Together at Misericordia are students and coordinators of the program, from left, seated, students Romayne McLaughlin, Noel Powers, Amy Bennett; Sr. Miriam Francis Stadulis, RSM, director of Project Remain; and students Kathy Sebastinas and Beth Socher. Standing, students Leila Deeb, Nadine Milazzo, Jennie Joseph, James Calderone, assistant professor of social work at Misericordia, and students Teri Dylo, Alan Erdman and Maria Yudicki.