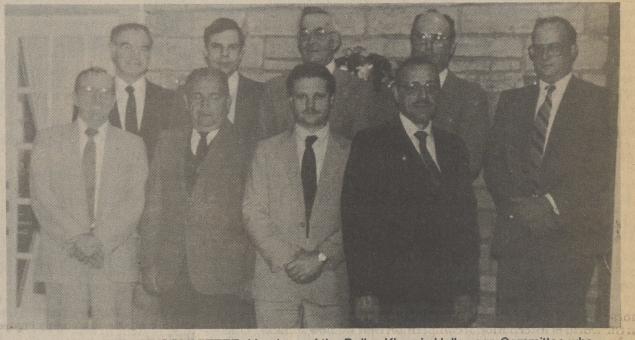

5th place, Pink Princess, Elizabeth Stoker, Dallas, 2nd grade, Dallas Elementary.

Photos by Charlotte Bartizek

HALLOWEEN PARADE COMMITTEE- Members of the Dallas Kiwanis Halloween Committee who participated in plans for the October 30 parade are above, first row, from left, Leo Corbett, Tex Wilson, James Tupper, William Kalinowski, co-chairman; second row, Bernie Banks, chairman; Joseph Salla, Walter Kozemchak,, Joseph Schwartz, ch-chairman, and Robert Frodsham. (C.M. Demmon photo).