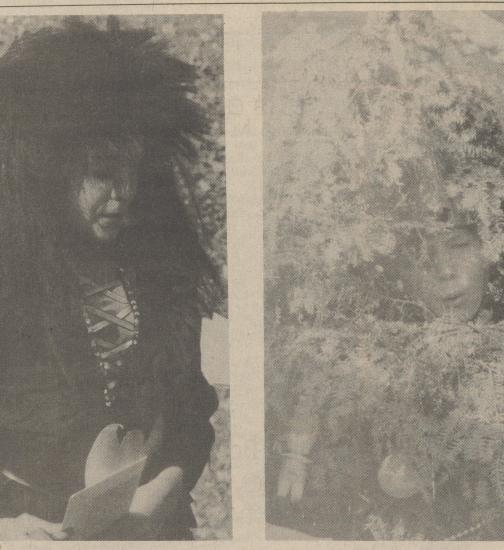

## **Dallas Halloween Parade award winners**

**Funniest** ELVIRA - Joey Walko, Dallas. Dallas Elementary School, 4th grade. **Most original** THE CHRISTMAS TREE - Tucker Millington, Dallas. Our Lady of Peace School, 2nd grade.

#### Ugliest THE GHOUL - Mary Bianca Ricci, Dallas. Gate of Heaven School, 2nd grade.

Prettiest VALENTINE - Betty Jean Wengrzynek, Dallas. Little People Day School.