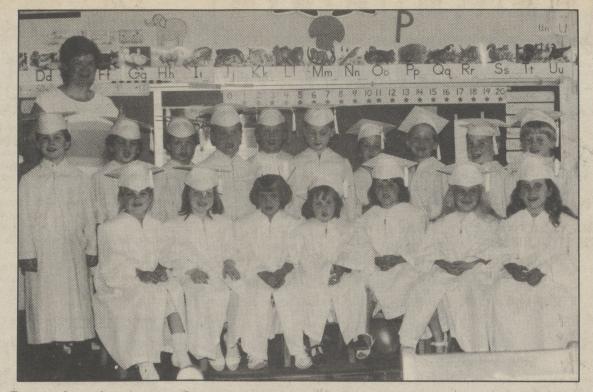

#### **Preschoolers** graduate

**GARAGE SALE** 

Goss Manor, 53 Grand-view Ave., Dallas. Sat. June 25, 9 a.m.-4 p.m. Furniture, lamps, house-

hold & personal items. Tools & much more.

MULTI-FAMILY GARGE SALE Sat., June 25, 9 a.m. - 3 p.m., 102 Vil-lage Dr., Shavertown (from Pioneer Ave. turn

follow signs). Lots of toys, clothing, bogks, bikes & more. 24-1-P

RECREATIONAL

SPORT SKI BOAT 18'

Quality Mds. 24-1-P

The Playschool, Dallas, recently held pre-school graduation exercises. Seventeen youngsters presented a program of songs and recitations for family and friends, after which diplomas were awarded. Pictured left to right, 1st row, Christine Hudak, Nicole Sutton, Jocelyn Kozick, Megan Stone, Amanda Moran, Laura Loeffler, Cara Kapson; row 2, Seth Yeager, R.J. Barna, T.C. Harding, Bryan Taylor, Matthew Eyet, Timmy Carroll, Joey Lambruschi, Colin Liput, Jared Karalunas, Christopher Coslett. Teacher is Mrs. Sharon W. Jones.