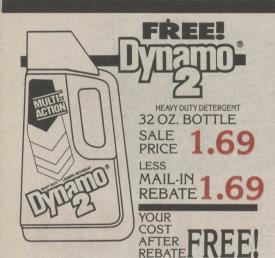

Reynold's Wrap

Reg., Cherry, Gold 2-Liter 7-Up Soda

12-oz. Jar, Regular Maxwell House \$549 **Instant Coffee** 

(Not Payable At Retail Store) Enclosed is the UPC Symbol from the label of one 32 ounce bottle of Dynamo 2 and a price circled register tape (soak label in hot soapy water 15 to 20 min. to remove UPC Symbol).

Mail to: Dynamo 2 Cash Refund, P.O. Box 3549, Libertyville, IL 60198

MAIL IN CERTIFICATE

Limit, one refund per name, address, or organization. Please allow 6-8 weeks for delivery. Offer expires June 30, 1988. Offer void if correct proofs of purchase, this official form (which may not be reproduced), and complete name, address, zip are not included. Offer good only in NE, NH, VT, MA, RI, CT, NY, NJ, PA, DE, MD, DC, VA and APO/FPO addresses. Offer rights are not assignable or transferable, and void where