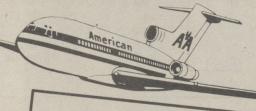

coke or Sprite 2-LTR. BTL.

FLY TO OVER 150 CITIES IN THE CONTINENTAL USA! THE ACME

- 1. For each air fare you plan to buy, collect a total of \$50.00 in Acme register tapes (dated May 1 or after and excluding milk & cigarettes).
- 2- Pick up your Airline Ticket
  Request Form at any Acme
  and complete the customer
  information section.
- e Each Request Form accompanied by \$50 in tapes entitles you to buy one (1) Round Trip Flight Certificate for \$179.90 at Acme.
- 4. To book your flight(s) and obtain your tickets with American Airlines. Just present your pald-for certificate to any American Airline ticket location.