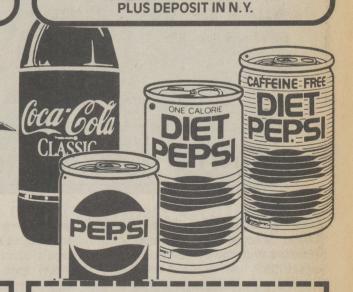

Regular 6 PAK 12-FZ.

PLUS DEPOSIT IN N.Y.

CANS

RC. DIET. CHERRY OR REGULAR

Ib.

7-Up or 12-FZ CANS

PLUS DEPOSIT IN N.Y.

DIET. CLASSIC OR REGULAR

coke or Sprite 2-LTR. BTL.

FLY TO OVER 150 CITIES IN THE CONTINENTAL USA! THE ACME

- 1. For each air fare you plan to buy, collect a total of \$50.00 in Acme register tapes (dated May 1 or after and excluding milk & cigarettes).
- 2- Pick up your Airline Ticket
  Request Form at any Acme
  and complete the customer
  information section.
- e Each Request Form accompanied by \$50 in tapes entitles you to buy one (1) Round Trip Flight Certificate for \$179.90 at Acme.
- 4. To book your flight(s) and obtain your tickets with American Airlines. Just present your pald-for certificate to any American Airline ticket location.