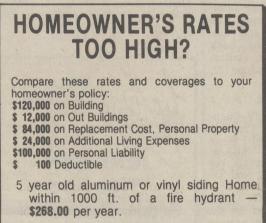

5 year old Home within 5 miles of a Fire Department - \$328.00 per year. These rates represent coverage for REPLACEMENT COST for your home and contents. Also included — Guaranteed

Home Builder Coverage.