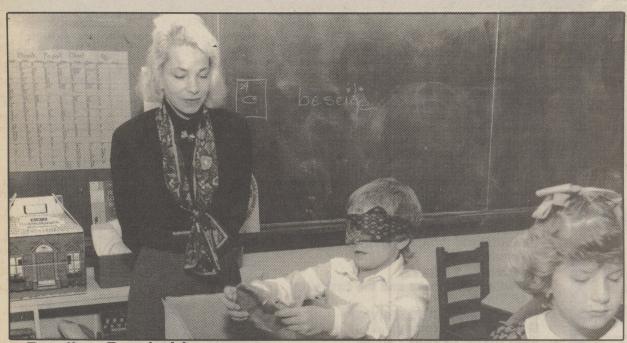

## **Reading Day held**

First and second graders at Wyoming Seminary Lower School, Forty Fort, took part in a schoolsponsored Reading Day recently. The day's activities included reading, recipes and cooking, writing stories, acting out plays, planning menus and more. Pictured from left, are, Mrs. Donna Gaia, Shavertown; Tommy Roche, Shavertown; and Charlene Aquilina, Shavertown.