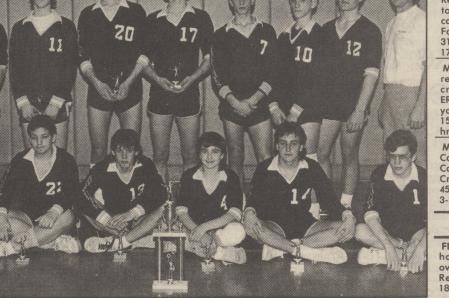

# 20 11 15 10

L-L NET CHAMPS — LAKE-LEHMAN RUNNER UPS: Sitting, from left, Jason Turner, Chris Tawes, Mark Strovo, Andrew Santry, Rob Miroslaw, John wilson; Standing, Joe Gula-LRCD, Brian Marovca, Dave Callahan, Mike Paraschak, Ben Haughney, John Baranowski, Jr., Matthew Kukosky, Jake Kirchner, John Baranowski, Sr., Coach. (Joseph T. Gula Photo)

## North Pocono beats Knights

North Pocono High School dethroned Lake-Lehman in the 8th Annual Underclassmen Volleyball Tournament sponsored by the Luzerne County Recreation Department last week at the GAR High School in Wilkes-Barre.

To get in the finals, Lake-Lehman edged out Wyoming Valley West and North Pocono beat out Coughlin. Trophies were preented by Joe Gula Sports Supervisor of the LCRD to winners and runner-ups.

WANTED

5 p.m. 19-4-P