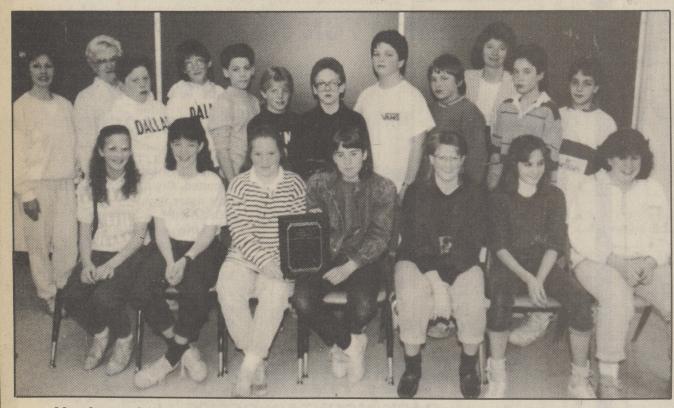

## **Hockey champs**

Borton's Bears, from the Dallas Junior High School, recently became the sixth grade intramural floor hockey champions. The victors received a plaque recognizing their achievement from Mrs. Ann Seiytz and Miss Robyn Jones, intramural directors. Pictured from left, row one, Jean Riedlinger, Courtney Gauntlett, Kelly McDonald, Tammy Barna, Stacey Gobbler, Michelle Siglin an Jennifer Hobbs. Row 2, Mrs. Ann Seitz, Mrs. Janice Borton, Rob Ricker, Tim White, Richard Sickler, Mike Goldsmith, Jeremy Sobeck, James Montgomery, David Quare, Ms. Robyn Jones, Chris Miller ad Brian Brady.