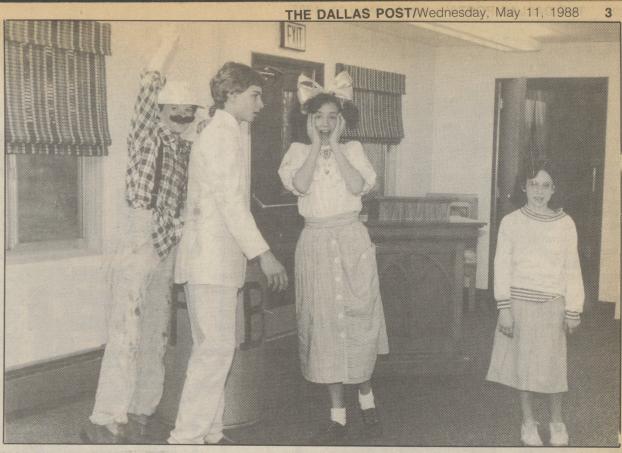

# Dress rehearsal

Lead characters in "An Old Fashioned 'Soap' " are shown above in their final dress rehearsal last Friday night prior to the presentation Saturday, May 7, at Trinity Presbyterian Church. The Youth Group presented the dessert theater to raise funds for their Mission trip to New Hampshire. Characters, above, Dirty Dan Dinglethorpe (Michelle Lankwarden); Sudaly Doorite (Sam Gorgone); Prell Pureheart (Melissa Billington) and Renee Ziglin, narrator. (C.M. Denmon