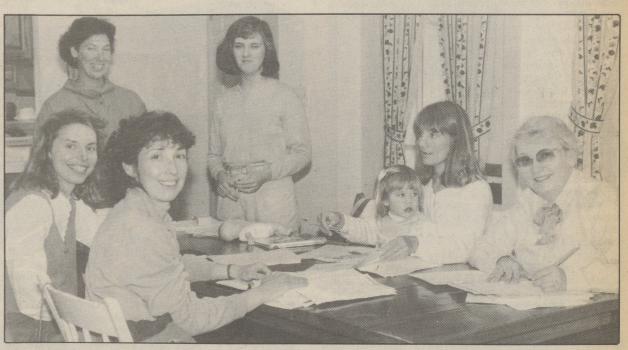

#### Final plans

Final preparations are underway for the construction of the new playground at the Dallas Elementary School. Construction weekend will be May 12 through May 15, with a ribbon-cutting ceremony, Sunday at 7 p.m. Meeting to finalize plans for coordinating volunteers and food donations as well as meals to be served after every shift are, from left, Kathy Millington, Darmar Moravic-Gallagher, Liz Lloyd, Cathy Graham, Mary Blase, Brooke Blase and Ruth Tetschner. (C.M. Denmon Photo)