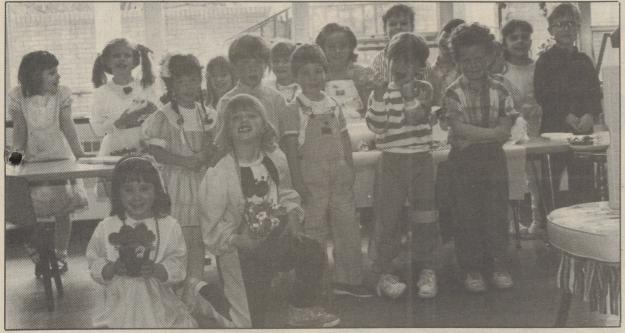

## It's all for Mom

Mercy Center Kindergarten students pick the perfect gift for Mom, Friday. Later in the day, a tea was held for the Kindergarten mothers. (Linda Shurmaitis Photo)

**CONCERT PLANNED** — Pictured are Mrs. Joseph Tomasovic and Gene Kellehr of The Guild for Cultural Events. Other Guild members are Shirley Ann Smith and Nancy Delinsky of Dallas, Betsy Amos, Greg Amos, Debbie Kelleher, Linda Overman, Sharon Koiro, Bonnie Margo and Ruth Myers of Forty Fort, Dee Dee Hoover and Tom Shone of Shavertown, Basil Russin and Shelley Russin of Kingston, and Tal Richards and Chris Strimel of Wilkes-Barre