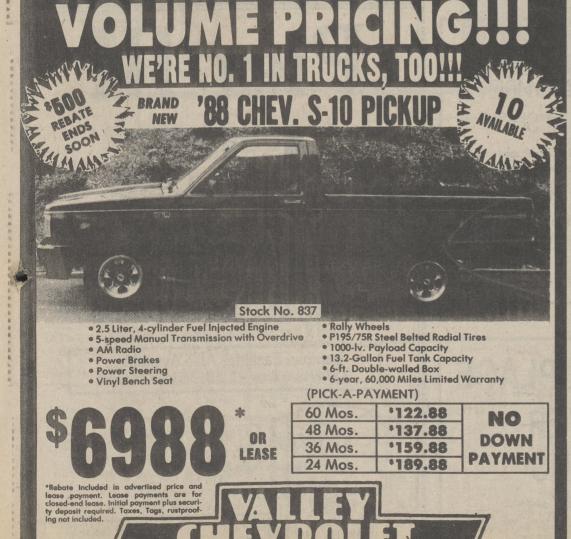

PECTRUM — \$500° • CORSICA — \$600° BERETTA — \$600° • CELEBRITY — \$750° • NOVA — \$600°° CAMARO — \$750°° • SPECRTUM TURBO — \$1000°°

TRADE OR SHOW OWNERSHIP OF YOUR IMPORT AND GET \$1200° CASH FROM GENE LISPI

# SUPER CASH BACK ON CHEVY TRUCKS

S/T PICKUPS \$50000 • S/T BLAZERS \$50000 C/K TRUCKS — \$75000 CHEVY VANS — G10-30 SERIES — 5000 CASH BACK TO YOU!

**FINANCE YOUR PURCHASE AT** 

1986 FORD MUSTANG SUPER CLEAN — STICK

1986 MONTE CARLO LANDAU LOW MILES — SHARP

1986 CELEBRITY EUROSPORT

SUNROOF — LOW MILES

1985 FORD F-250 VAN

V-8, AUTO. — VERY CLEAN

1982 SAAB 900 TURBO

SUN ROOF — LOADED

**1986 YUGO COUPE** 

CLEAN CAR — LOADED

NICE CLEAN CAR

1985 DODGE RAM VAN FRONT WHEEL DRIVE

1984 CAMARO NICE CLEAN CAR

12 MO./ 12,000

1982 CAMARO Z-28 "T-TOPS"

655-4575 or 829-3675



601 KIDDER, W-B

821-2772

WE WILL NOT BE KNOWINGLY UNDERSOLD