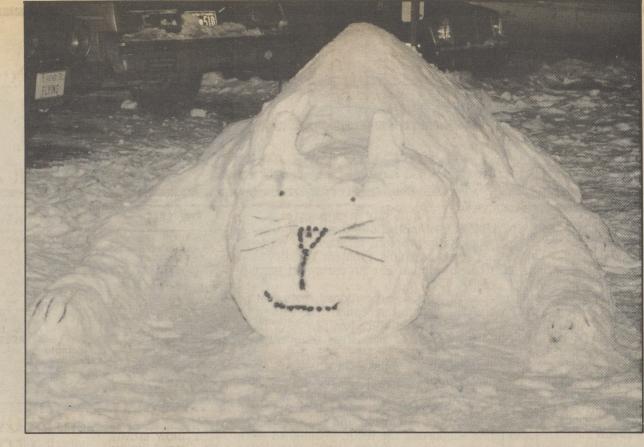

## **PSU fair planned**

Ponn State Wilkos

**THE WINNERS!** — Fighting cold, snow, and the dark of night, David Schenzinger, Kevin Treat, Jason Harding, and Dan Walker triumphed to capture first prize with their prowling cougar.

# Watch out for the big, cool cat!

The course was fast and cold, day, on the campus of College and the air was heavy with the spirit of competition. But the teams were poised and ready their snow shovels, food coloring, and water bottles aimed in mid-air in anticipation of competing for a prize fit for royalty. The action took place Tues-

Misericordia and the prize was a six-foot long submarine sandwich. Teams of five, consisting of students, faculty, and administrative personel, vied for the super-sized reward. The snow sculpturing contest is an annual event for the college.

Other entrants included a Spuds MacKenzie and several other creations from the shovels of those participating. But the cougar, the college's mascot, took first place. The ice sculptures can be seen at College Misericordia for as long as Mother Nature cooperates.