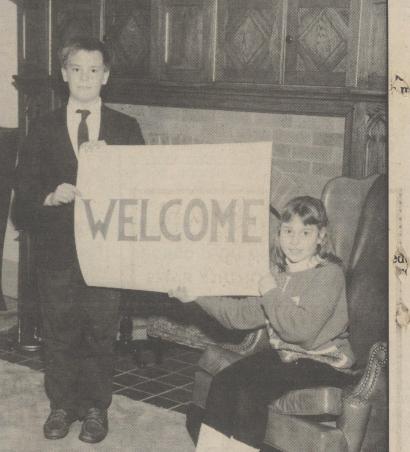

## **Open house planned**

Wyoming Seminary Lower School, 1560 Wyoming Avenue, Forty Fort will hold an open house Thursday, Feb. 18 starting at 9:30 a.m. There will be presentations on the admissions process, the school's mission, and the school's program and structure. Shown preparing for the event are fifth graders Matthew Sordoni and Susan Wiesenfeld. Matt is the son of Mr. and Mrs. William Sordoni, Dallas. Susan is the daughter of Dr. and Mrs. Nathaniel Wiesenfeld of Kingston.