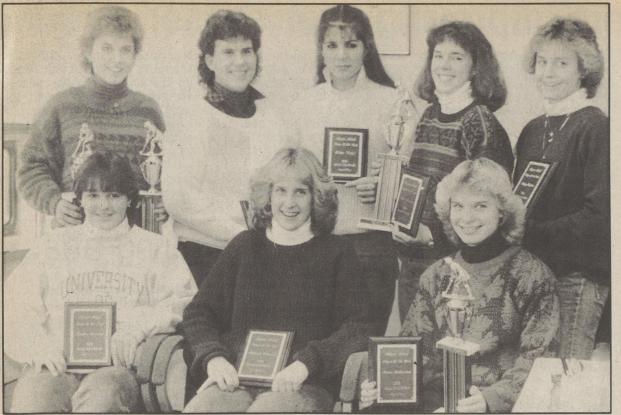

Hockey players honored

Nine members of the Dallas Hockey team were presented with special awards for their outstanding play during the season at their recent banquet. Shown with their awards are, from left, seated, Lindsey Krivenko, Maureen Wisnieski, Renee Balberchak. Standing, Lori Warneka, Joyce Tinner, Eileen Walsh, Shaunna Griffin, and Tracey Hunter. Absent, Renee Strauser.