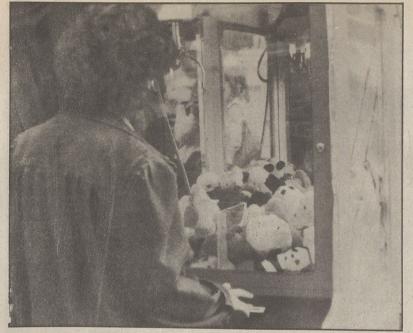

Plenty to do

Dallas Post/Donna Sutliff

There was plenty for youngsters to do at the midway of the Luzerne County Fair this year. And, if they weren't riding the amusement rides provided by S & S Amusements, they were playing games like this young lady is here.