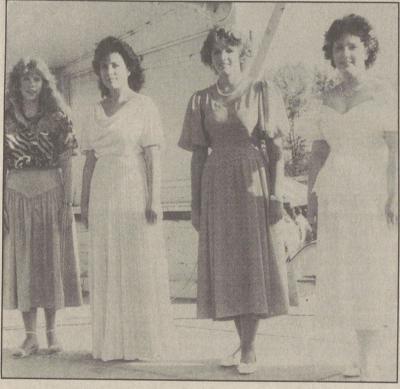

Queen and her court

Dallas Post/Donna Sutliff

Tammy Strittmatter, Mountaintop, above left, was crowned 1986 Luzerne County Fair Queen during festivities Saturday evening at the fairgrounds on Route 118 in Lehman. Shown here with Ms. Strittmatter are members of her court. From left, Ms. Strittmater, Amy Lynn Mazure, Michelle Kostelich, and Rebecca Balent, runner-up