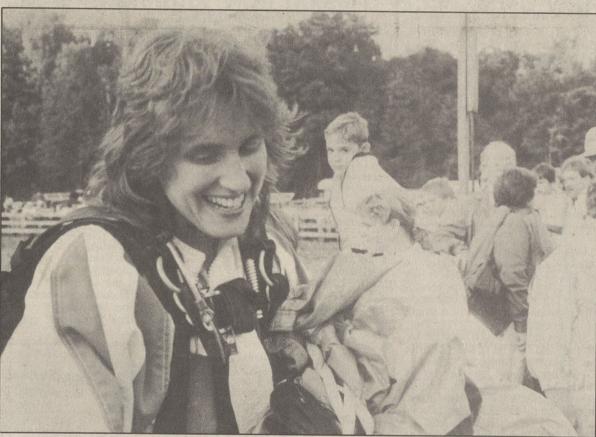

Post/Donna Sutliff

Tammy Strittmatter, Mountaintop, above left, was crowned 1986 Luzerne County Fair Queen during festivities Saturday evening at the fairgrounds on Route 118 in Lehman. Shown here with Ms. Strittmatter are members of her court. From left, Ms. Strittmater, Amy Lynn Mazure, Michelle Kostelich, and Rebecca Balent, runner-up



Fair Queen

Dallas Post/Jack Steblinski

Tammy Strittmatter, 18, of Mountaintop, was crowned the 1986 Luzerne County Fair Queen during ceremonies conducted Saturday evening at the fairgrounds, Route 118, Lehman. The fair concluded Sunday evening with record attendance.



Dallas Post/Donna Sutliff

## **Boxcar Willie**

Boxcar Willie opened the entertainment at the Luzerne County Fair this year with a stellar performance in the bandshell on Wednesday



Food galore

There was food galore at the Luzerne County Fair this year and this popcorn stand was just one of the many food stands at the five-day event. Fair-goers had their choice of pizza, baked potatoes, ice cream, funnel cakes, tacos, sausage and pepper sandwiches, and much, much







## **WANT YOUR PHOTO?**

Any photos that appear in The Dallas Post and were taken by a Dallas Post photographer are available for sale. The cost is \$2.50 for a 5x7 and \$5. for an 8x10 print. Color photos are \$3. for a 5x7 and \$6. for an 8x10 print. Color photos are

available only when a color print is used in the paper.

It's easy to order a photo. Complete the coupon below, and send or bring it to The Dallas Post, P.O. Box 366, Dallas, Pa. 18612.

| Tot more information | 11 Call 0/3-3211 |
|-