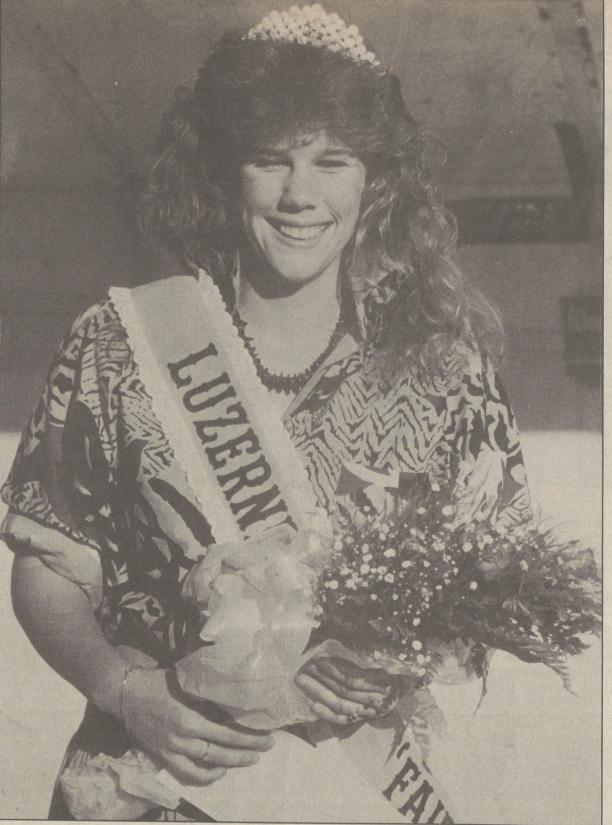

Fair Queen

Dallas Post/Jack Steblinski

Tammy Strittmatter, 18, of Mountaintop, was crowned the 1986 Luzerne County Fair Queen during ceremonies conducted Saturday evening at the fairgrounds, Route 118, Lehman. The fair concluded Sunday evening with record attendance.