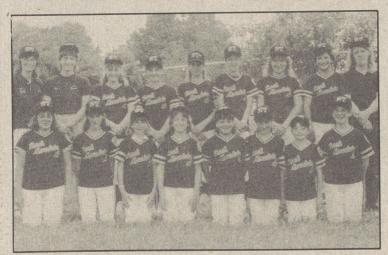

### AMERICAN STARS

From left, first row, Robbie Jakoboski, Matt Bailey, Frank Natitus, Brian Karuza, Jeff Masley, Silan Fernandez, Brian D. Miller, Pat Morris. Second row, Bob Shotwell, manager; Dave Morris, scorekeeper; Jason Davies, Scott Bearley, Mark Medura, Ned Palka, Jay Van Orden, Brian S. Miller, and Larry Kriner, coach.