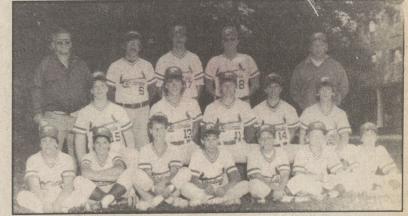

# **CARDS TEENERS**

From left, first row, Mike Sholtis, John Lukas, Jim Chamberlain, Sam Gorgone, Rob Miroslaw, Billy Adamski, Brian Gouger. Second row, J.J. Konigus, Keith Schultz, Rich James, Rob Michaels, Todd Sallo. Third row, Frank Schultz, scorekeeper; Rich James, coach; Vince Stryjewski, coach; Bill Michaels, manager; Rich Gorgone, coach.