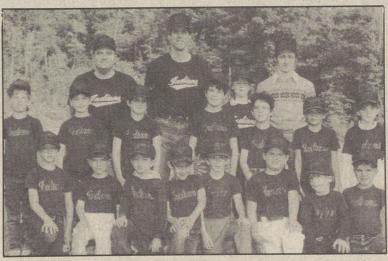

# PIRATES FARM

From left, first row, Billy Yenelevitch, Samantha Browne, Melissa Slaby, Robin Holeman, Jacqui Protheroe, Nicole Mascali, Emily Slaff, Mary Ann Selenski. Second row, Kevin Burkhardt, Leonard Dorrance, Ryan Ward, Anthony Gardina, T.J. Browne, John Machalak, Tim Hannigan, Nathan Downend. Third row, Tom Ward, coach; Tom Browne, coach; and Cathy Browne, coach.