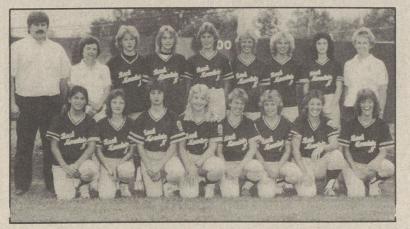

## AMERICAN STARS

From left, first row, Jodi Ward, Patrice Shovlin, Alison Labbate, Karen Wisnieski, Stephanie Kriner, Theresa Mathers, Kris Kaleta, Tricia Bulford. Second row, Scorekeeper Carolyn Bulford, Manager Tammie Sutton, Wendy Cave, Jennifer Coon, Denise Wysocki, Andrea Shone, Melanie Marino, Krystyn Moyer, and Coach Debbie Kaleta.

### AMERICAN STARS

From left, first row, Robbie Jakoboski, Matt Bailey, Frank Natitus, Brian Karuza, Jeff Masley, Silan Fernandez, Brian D. Miller, Pat Morris. Second row, Bob Shotwell, manager; Dave Morris, scorekeeper; Jason Davies, Scott Bearley, Mark Medura, Ned Palka, Jay Van Orden, Brian S. Miller, and Larry Kriner, coach.