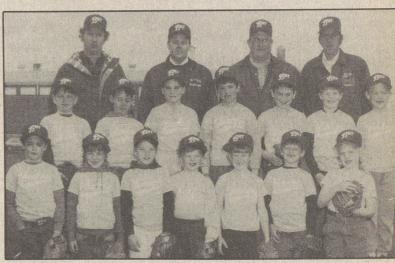

#### INDIANS T-BALL

From left, first row, Jeff Balara, Scott Labbate, Mike Hoover, Aaron Getz, Jerry Delescavage, Danny Paley, Bobby Duris, Keith Rondinella. Second row, Mitch Bailey, Sarabeth Gorgone, Kevin Williams, Brian Regan, Mike Kernag, Billy Roper, Meighan Garvey. Third row, Bob Paley, manager; Jimmy Regan, coach; Caitlin Garvey, assistant coach; and Bobby Duris, coach.