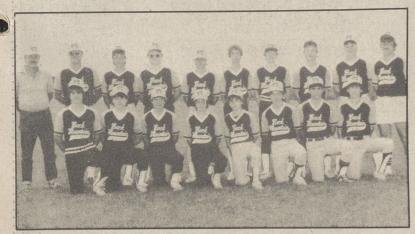

# TEENERS STARS

From left, first row, Bob Zacharias, Dean Detrick, Mike Strutko, Don Zimmerman, Eric Zimmerman, Kevin Ball, Rob Michaels, Todd Sallo. Second row, Don Zimmerman, coach; Bill Michaels, manager; John Baranowski, chris Engle, Rich James, John Reed, Bill Montross, Andy Springer, J.J. Konigus, Rich James, coach.

# **CARDS TEENERS**

From left, first row, Mike Sholtis, John Lukas, Jim Chamberlain, Sam Gorgone, Rob Miroslaw, Billy Adamski, Brian Gouger. Second row, J.J. Konigus, Keith Schultz, Rich James, Rob Michaels, Todd Sallo. Third row, Frank Schultz, scorekeeper; Rich James, coach; Vince Stryjewski, coach; Bill Michaels, manager; Rich Gorgone, coach.