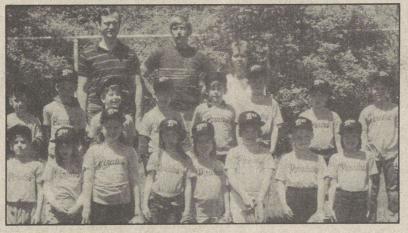

#### INDIANS T-BALL

From left, first row, Jeff Balara, Scott Labbate, Mike Hoover, Aaron Getz, Jerry Delescavage, Danny Paley, Bobby Duris, Keith Rondinella. Second row, Mitch Bailey, Sarabeth Gorgone, Kevin Williams, Brian Regan, Mike Kernag, Billy Roper, Meighan Garvey. Third row, Bob Paley, manager; Jimmy Regan, coach; Caitlin Garvey, assistant coach; and Bobby Duris, coach.