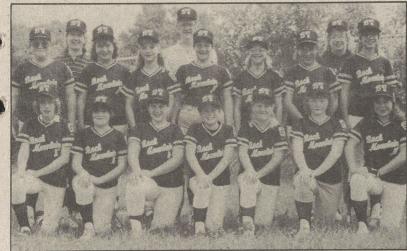

# DIV. II CARDINALS

From left, first row, Lori Parsons, Tami Froncek, Karyn Chiarucci, Stephanie Andrasko, Becky James, Kim Bernhardy. Second row, Steve Andrasko, coach; Aria Pierson, Holly Bachman, Lynn Bednar, Sue Steinkirchner, Julianne Orlowski, Zoie Bachman, Renee Strauser, Lou Chiarucci, manager. Absent at the time of the photo was Wendy Stritzinger.