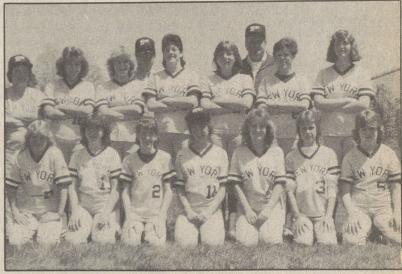

# YANKEES

From left, first row, Molly Connolly, Tiffany Owens, Joanna Garbush, Tracy Karuza, Tracey Wargo, Nicole Cooper, Brenda Mission. Second row, Mary Meighan, manager; Lori Cave, Renee Balberchak, Renae Diamond, Kim Kaleta, Andrea Dent, Joy Bearly. Third row, Cliti Owens, scorekeeper; and Bob Bearly, coach.