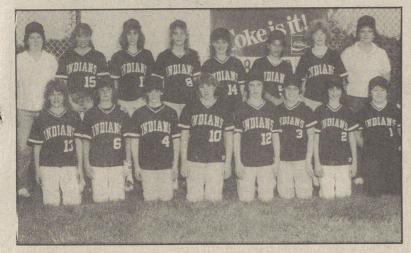

#### INDIANS

From left, first row, Brenda Olsen, Randi Harvey, Dena Rebennack, Nancy Piatt, Christine Yenalevitch, Heather May, Tina Hite, Terri Bartleson. Second row, Louise Hicks, coach: Tracy Michael, Lisa Hite, Lori Piatt, Cindy Kern, Jill Urbanas, Jean Stahovec, and Ruth Piatt, manager.