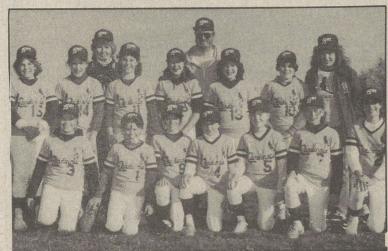

# YANKEES

From left, first row, Molly Connolly, Tiffany Owens, Joanna Garbush, Tracy Karuza, Tracey Wargo, Nicole Cooper, Brenda Mission. Second row, Mary Meighan, manager; Lori Cave, Renee Balberchak, Renae Diamond, Kim Kaleta, Andrea Dent, Joy Bearly. Third row, Cliti Owens, scorekeeper; and Bob Bearly, coach.