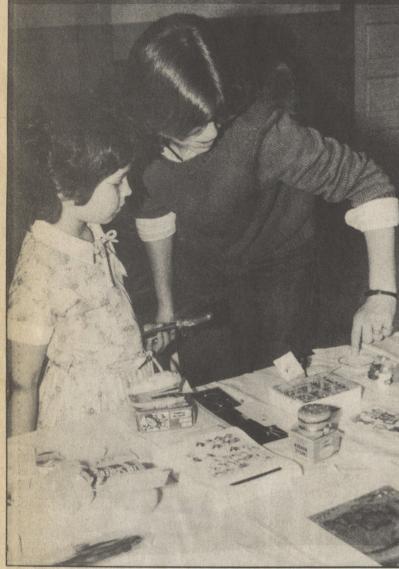

TERRI BRUTKO - A purple ward-

BARRY SMITH - A Cessna 172. SHEILA SMITH - A smile a Day. ANN MARIE FOWLER - Dinner with Mickey Mouse.

Shopping around

Dallas Post/Ed Campbell

Sandy Miller, right, a volunteer, assists first-grader Amy Jury in making her gift selections during Santa's Shopping Days held last week at the Dallas Township Elementary School. Amy and other students at the school were given an opportunity to make some Christmas gift purchases right at