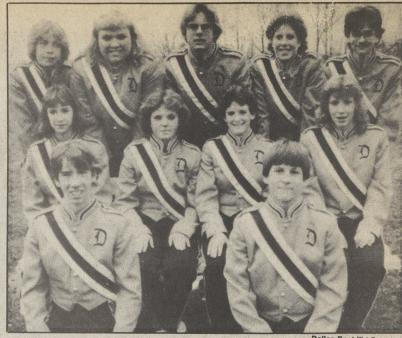

seem thicker and more natural.

Ruth Crawford's

Percussion

Members of the Percussion section of the Dallas High School Band are shown here. From left, first row, Bob Sowga, Paul Strazdus. Second, Nicole Whitesell, Randi Harvey, Dena Rebennack, Wendy Sowga. Third row, Wendy Stritzinger, Mary Herbert, Mike Balberchak, Carolyn Fagan, Keith Wandel.