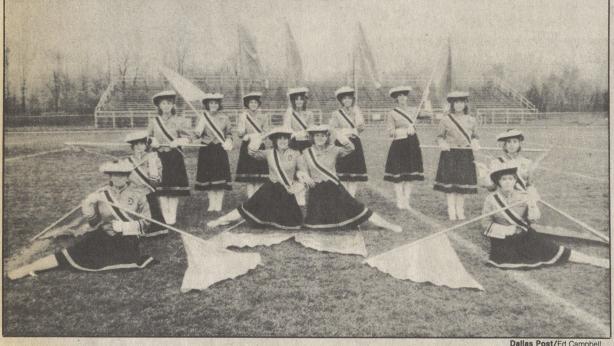

Silk Squad

Members of the Dallas High School Silk Squad are shown here. From left, center, Dina Pomrinke, co-captain; Katie McKeown, co-captain. Standing, Amy Herbert, Amy Warner, Heather Pitcavage, Staphenie Infantino, Dawn Rothrock, Karen Niskey, Daly Ann Leonard, Staci Orlando, Holly Pitcavage, Mary Craft and Pam Ash. Absent at the time of the photo were Christine Harvey, Michelle Boback, Pam Carlson.