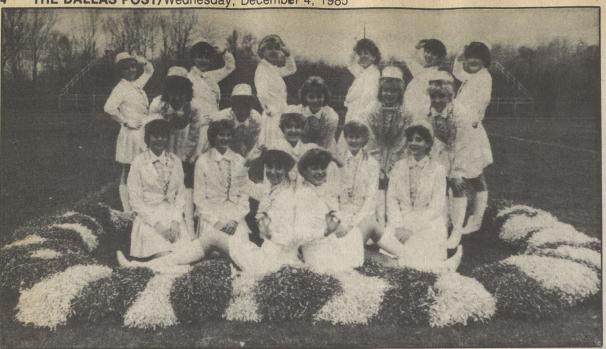

#### Strutters

The Dallas High School Strutters are shown here. From left, center, Marilyn Ward, Cheryl Reabuck, co-captains. Kneeling, Heather Schoner, Lori Kuhar, Melissa Kachmar, Kim Thompson, Christine Coscia. Middle, Marci Rossing, Kathy Lasecki, Danielle Burns, Helene Fine, Heather Nattress. Top, Darci Davis, Molly Parsons, Michelle Farris, Amy Clemm, Kristyn Post, Michelle Lamoreaux.