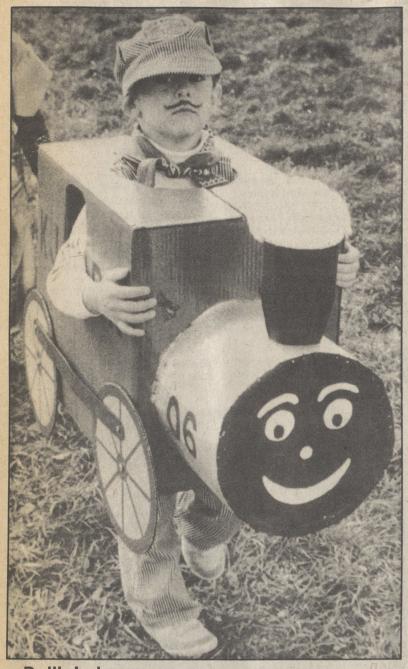

# School

Dallas Post/Ed Campbel Kenny Hoover, a kindergarten student at the Dallas Township School, was in charge of his own railroad during the school's recent Halloween Parade.