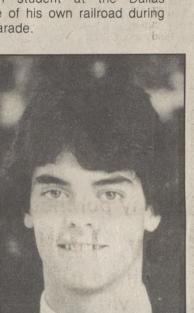

#### Program set

Have a news tip?

Call

The Dallas

Post

at 675-5211

Career counselor Lynn Morgan (left) and Naranjan Idgunji, professor of electrical engineering technology, both of Penn. State Wilkes-Barre at Lehman, discuss plans for a careet networking program to be held on Thursday, Nov. 14, at 6 p.m. at the local campus in Lehman. For more information, call the Center for Individual Development, 675-9224.