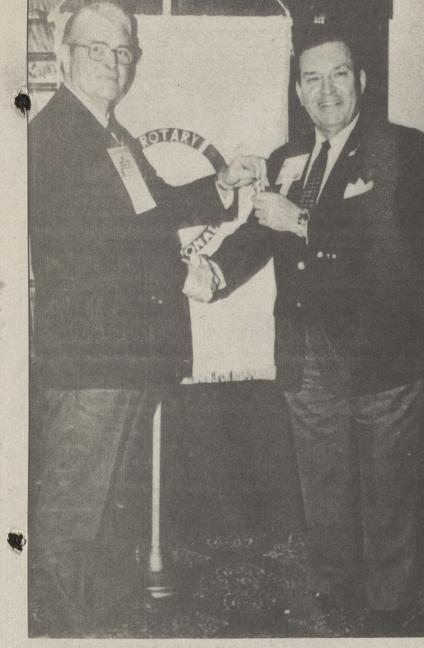

#### **Award Presentation**

In the above photo, President of Rotary International Ed Cadman, is shown presenting the Key to Leo F. Mohen, a antive of Dallas, and Rotary Governor of District 741.

## **Mohen receives Rotary Award**

presented to Mohen at Opryland, Nashville, Tennessee during the International Assembly.

"You are the Key" is the message from Rotary International President Ed Cadman to almost a million Rotarians in approximately 21,425 Clubs in the 159 countries, and regions of the Rotary World.

The Rotary Key was recently our own self-worth in building a better world.

Just as the Keystone holds the forces of construction together; just as the Key and keyway makes the gears turn; just as the Key unlocks the gates to the disadvantaged, the Key becomes the symbol of what each individual Rotarian can do to improve the well-being of people in the local community and the world. Ed Cadman believes in the The foundation, the strength, the

THE DALLAS POST/Wednesday, August 21, 1985 9

importance of each individual Rotarian, and that we should realize Rotarian, "He is the Key."

goodness of Rotary is the individual

JUI Ato Sai Als Ato Boo