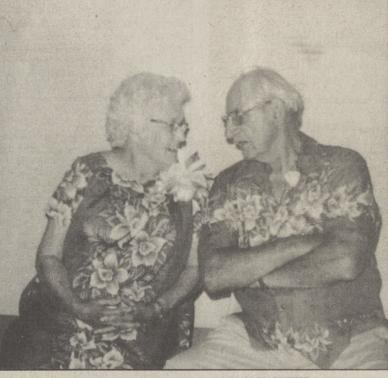

### **Couple notes 60th anniversary**

Howard and Kathryn Gelsleichter, of Little Orleans, Maryland, former residents of Kunkle, celebrated their 60th wedding anniversary on June 21.

To honor this occasion, their family held a celebration at the Longwood Recreation Center in Brookeville, Md., on July 7.

The couple were driven to the

Recreation Center in a 1910 International Harvester owned by Bob Griner of Rockville.

Attending the function were the families of Charles and Karen Gelsleichter, Charles and Thelma Husband, Bill and Betty Bean, and Harold and Juanit Gelsleichter, which are comprised of 11 grandchildren and spouses, and 14 great-

grandchildren. Several friends and manager for the Montgomery relatives from out-of-town as well as County Board of Education. local also attended.

Mr. and Mrs. Gelsleichter lived in Montgomery County from 1943 to 1971 when they retired to Little Orleans, Md.

Mr. Gelsleichter owned Howard Construction Co. and Southview Builders until retirment, Mrs. Gelsleichter worked as a cafeteria

**MUMS THE WORD** 

HOWARD AND KATHRYN GELSLEICHTER

WE'VE GATHERED TOGETHER THE MOST COMPREHEN-SIVE COMBINATION OF EQUIPMENT, CLOTHING, AND ACCESSORIES IN N.E. PA.