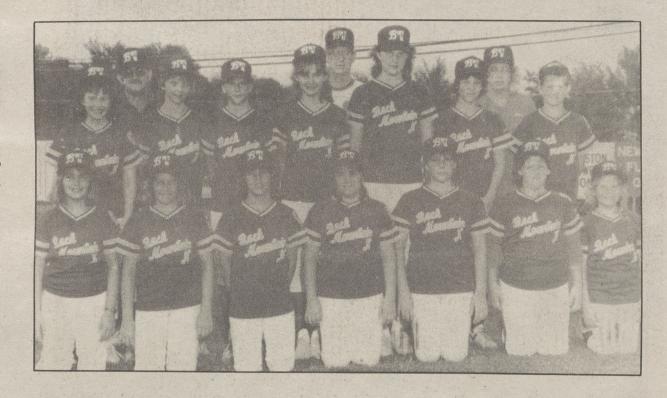

DIVISION I SOFTBALL NATIONAL LEAGUE ALL STARS — From left, Heather May, Becky James, Brenda Olsen, Terri Bartleson, Nancy Piatt, Tracey Krupa, Cheryl Gunn. Second row, Susan Steinkirchner, Amber Roese, Jenny Cook, Kathy Hughes, Kara Cherup, Lynn Bednar, Tami Froncek. Third row, Mr. C., manager: Warren Rogers, coach, and Cindy Caye. manager; Warren Rogers, coach; and Cindy Cave,