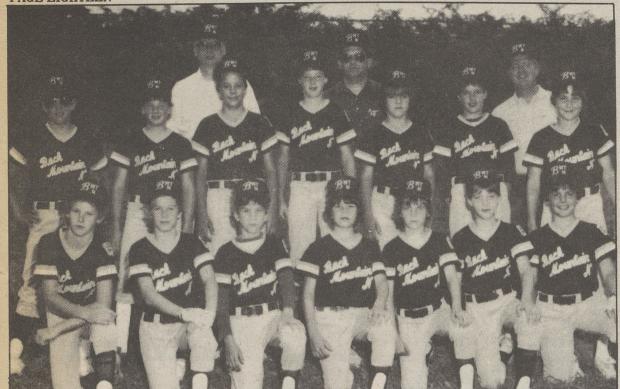

PAGE EIGHTEEN

NATIONAL LEAGUE ALL STARS — From left, first row, Mark Stallard, Nick Cave, Danny Watchulonis, Jim Cole, Mike Malak, Hugo Selesnki, Neil Kaiser. Second row, Lenny Kelley, Eric Paczewski, John Morris, Brett Gauntlett, Randy Parry, Tony Finarelli, Jeff Bankovich. Third row, Joe Kelley, scorekeeper; Len Dorrance, manager; and Frank Paczewski, coach.