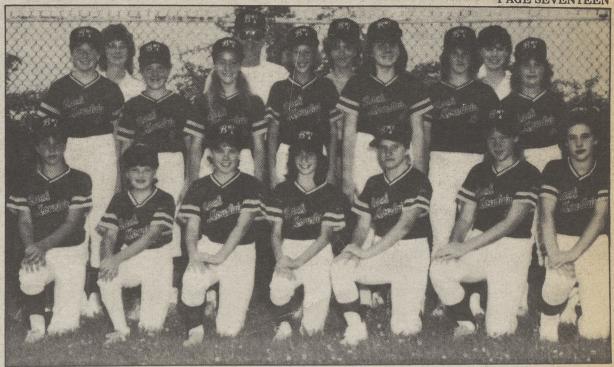

DIVISION I SOFTBALL AMERICAN LEAGUE ALL STARS — From left, first row, Denise Wysocki, Stephanie Kriner, Cynthia Kachmar, Tina Hite, Molly Connelly, Melanie Marino, Christine Yenalevitch. Second row, Liza Lettie, Jennifer Coon, Wendy Cave, Andrea Shone, Kim Kaleta, Melanie Langdon, Brenda Misson. Third row, Carolyn Bulford, scorekeeper; Mike Marino, Tammie Sutton, co-coaches; Chris Bulford, assistant scorekeeper.