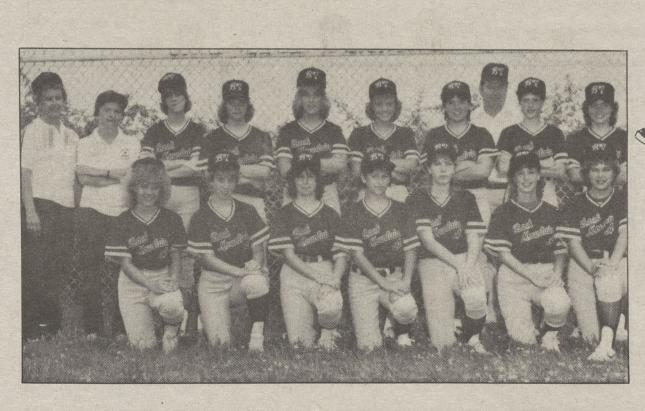

DIVISION II SOFTBALL AMERICAN LEAGUE ALL STARS — From left, first row, Connie Kerdesky, Tracy Karuza, Stephanie Andrasko, Jill Urbanas, Lori Piatt, Jennifer Long, Amy Wesley. Second row, Irene Wisnieski, scorekeeper; Mary Meighan, manager; Kris Konopki, Renee Balberchak, Maureen Wisnieski, Lori Cave, Lori Bartleson, Andrea Dent, Tracy Cave. Third row, Bob Bearley, coach.