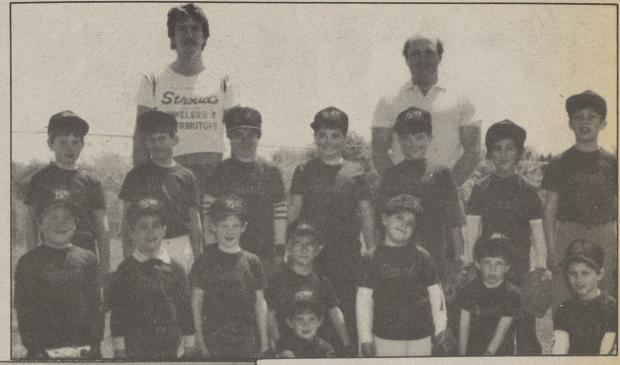

FARM GIANTS — First row, Michael Brown. From left, second row, R.J. Brooks, Barry Idea, Lenny Crawford, Randy Hozempa, Michelle Wilson, Tommy Brown, Billy Belles. Third row, Gary Crawford, Joey Morris, Jonathan Grutkowski, Vito Pilosi, Matthew Gearhart, Jesse Kurlanchek, Joe Lukas. Fourth row, Tim Brown, coach; and Joe Morris, assistant coach.