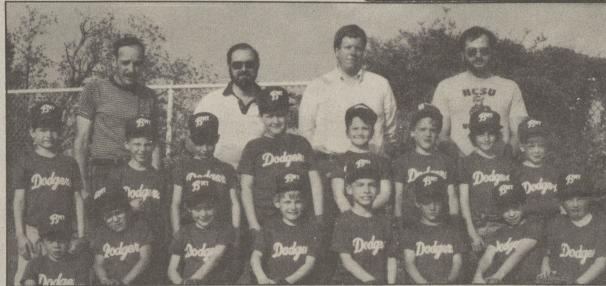

FARM DODGERS — From left, first row, Joey Dreier, Mike Murphy, Tommy Froncek, Brad Burnford, Mark Morris, Kevin McDonald, Fred Maier. Second row, Ryan Costello, Alan Mosca, Mike Vozniak, Shawn Henninger, Patricia Kristan, A.J. Finarelli, Kathleen Sallitt, Jason Seward. Third row, John Henninger, Ron Mosea, Jim McDonald, Joe Sallitt. Absent at the time of the photo were Kristi Dugan and Peter Elechko.