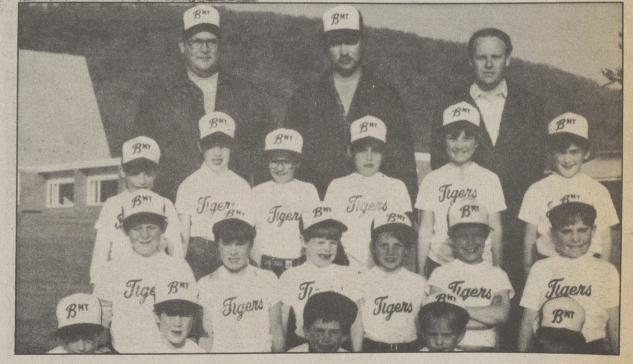

FARM TIGERS — From left, first row, Ted Jackson, Phil Gager, Clay Wartman, Jonathan Valentine, Ned Friar. Second row, Robbie Ricker, Matthew Lloys, Chris O'Brien, Karen Kaleta, Mark Herstek, Greg Schoenig. Third row, Billy Smith, Jessica Husband, Robert Humphrey, J.P. Cosgrove, Katie Kaleta, Dean Evans. Fourth row, Yorath Evans, coach; Bill Smith, manager; and Jim O'Brien, coach. Absent at the time of the photo was Andy Wutke.