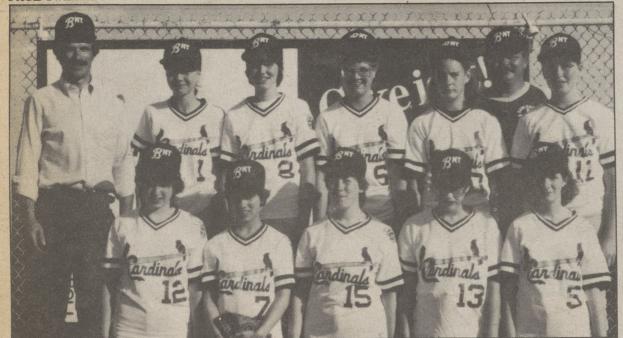

DIVISION II SOFTBALL CARDINALS - From left, first row, Jennifer Besecker, Kim Bernhardy, Megan Hardisky, Lori Parsons, Keri Dugan Second row, Charlie Davenport, coach; Wendy Stritzinger, Zoe Bachman, Julianne Orlowski, Renee Strauser, manager; Sumner Bachman and Holly Bachman.