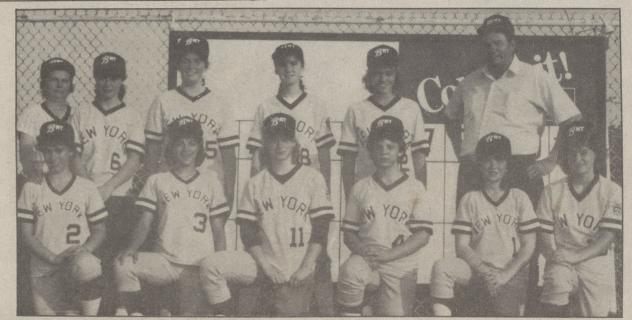

AMERICAN PARTY FAVOR DIVISION II SOFT-BALL YANKEES - From left, first row, Tracy Karuza, Susan Wells, Renee Balberchak, Trina Stesney, Tiffany Owens, Tracy Cave. Second row, Manager Mary Meighan, Kelly Jakoboski, Joy Bearley, Kim Chapple, Lori Cave, Coach Bob Bearley. Absent at the time of the photo was Krissy Konopki.