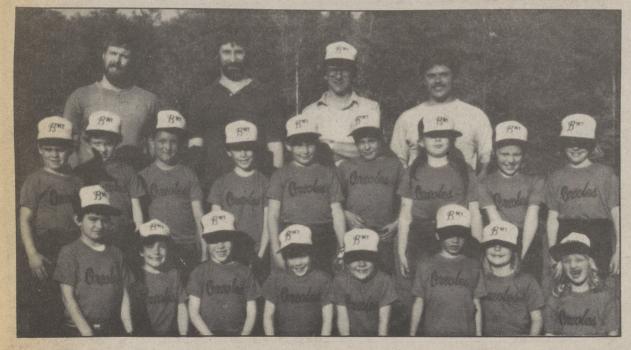

0

FARM ORIOLES — From left, first row, Jeff Harvey, Chris Lamoreaux, Greg Hodne, Scott Pattison, Gregg Musslman, Joseph Brisgone, Christine Steadele, Tami Palka. Second row, Daniel Paley, Michael Koch, Justin Hall, Matthew Sowcik, Joseph Noon, Timmy Nichol, Joy Holeman, Lisa Wall, Jennifer Sabatura. Third row, Mike Mussman, Mark Sawak, Richard Sabatura, Joe Brisgone. Absent at the time of the photo were Michael Chopyak and Coach Andrew Chopyak.