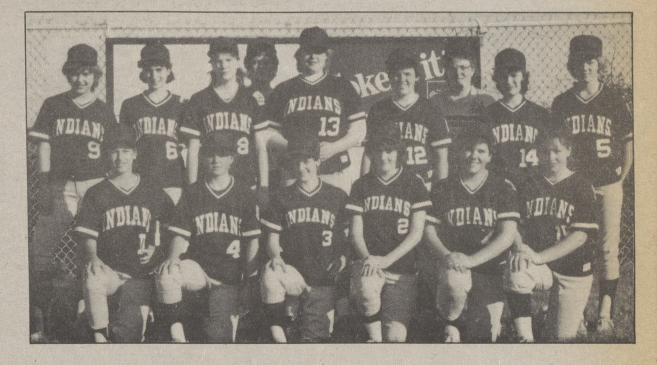

DALLAS LIONS DIVISION II SOFTBALL INDIANS

— From left, first row, Jill Urbanis, Randi Harvey,
Dene Rebennack, Amy Cutter, Amy Herbert, Tracey
Michael. Second row, Amy Wesley, Lisa Hite, Lori
Piatt, Kristen Preece, Lori Bartleson, Cindy Kern, Jean
Stahovic. Third row, Ruth Piatt, manager; Louise
Hicks, coach. Absent at the time of the photo was Glen
Harvey, assistant coach.