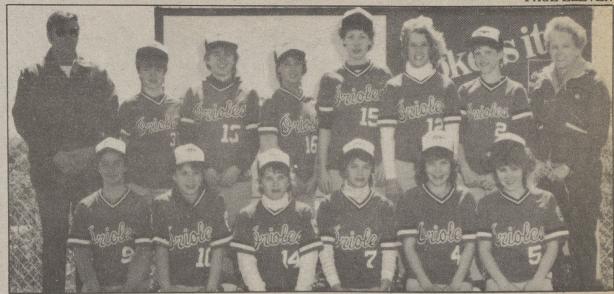

DIVISION II SOFTBALL MAT LEASING ORIOLES — From left, first row, Stefanie Andrasko, Tracy Youells, Becky Gingo, Jean Novitsky, Sandy Corcoran, Connie Kerdesky. Second row, Wayne Long, coach; Erin Friar, Janet Karrott, Jennifer Long, Tracy Reese, Maureen Wisnieski, Andrea Dent, Irene Wisnieski, manager.