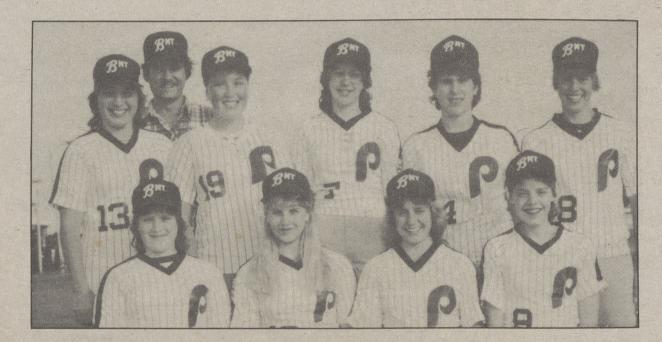

BONNER CHEVROLET DIVISION II PHILLIES - From left, first row, Holly Pitcavage, Heather Langdon, Tracy Hunter, Debbie Buzunis. Second row, Joy Snyder, Rebecca Rothchild, Laurie Lehman, Joyce Tinner, Laura Poynton. Third row, Harry Hunter, manager. Absent at the time of the photo were Sue Dannert and Pam Smith.